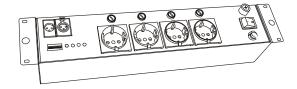

## CA-416

- 4 Channels switch pack with DMX input/output.
- Main input: AC 230V with Maximum 15A fuse holder.
- Power switch rated at 16A/250V switch with built-in light indicator.
- Output: T 6.3A per channel/ socket.
- DMX input/output with dip switches to set the DMX address.
- 4 LEDs to monitor the outputs both on front and back panels.
- 1 Power LED on the back panel.
- Power input: AC 9V / 500mA.
- Load: T 6.3A per channel (Max), Total 15A (Max).
- Weight: 2.4 kg
- Dimension: 480 x 100 x 88 mm