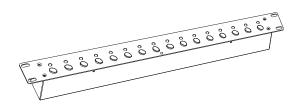

## **CA-16**

- 16-Channel controller with 16 buttons and indicators, very easy to use.
- The Wild Tech controller can perfectly work with CA-416 for best control of 16-channel power on/off.
- 16 channels DMX output.
- Power input: DC 9V 300mA Min.
- Weight: 1kgs.
- Dimension: 482 x 63 x 44 mm