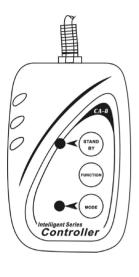

## CA-8&ca-8f

CA-8F

- I The Easy Controller provides additional wired remote functionality to designed for different lighting fixtures under Master/Slave linkage.
- I Stand By: To blackout the lighting fixtures.
- Mode selection: Different run modes, e.g. fast/slow, audio/manual/auto, position, latch, etc., correspond to different functions.
- **Function** selection: Implements a wide variety of effects, like strobe, X/Y moving pattern selection, gobo/ color changing, X/Y position setting, dimmer, etc. Functions vary with different fixtures.
- I Different lights have different modes and different functions which can be triggered by CA-8 (CA-8F) easy controller. Please refer to each lighting fixture's user manual for more details.
- I Dimension/Weight: 88X57X20mm/0.32kg (CA-8) 230X180X44mm/1.2kg(CA-8F)