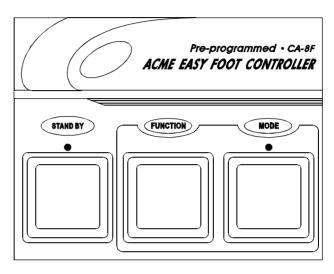

## CA-8&ca-8f

CA-8F

- I The Easy Controller provides additional wired remote functionality to designed for different lighting fixtures under Master/Slave linkage.
- I Stand By: To blackout the lighting fixtures.
- Mode selection: Different run modes, e.g. fast/slow, audio/manual/auto, position, latch, etc., correspond to different functions.
- **Function** selection: Implements a wide variety of effects, like strobe, X/Y moving pattern selection, gobo/ color changing, X/Y position setting, dimmer, etc. Functions vary with different fixtures.
- I Different lights have different modes and different functions which can be triggered by CA-8 (CA-8F) easy controller. Please refer to each lighting fixture's user manual for more details.
- I Dimension/Weight: 88X57X20mm/0.32kg (CA-8) 230X180X44mm/1.2kg(CA-8F)