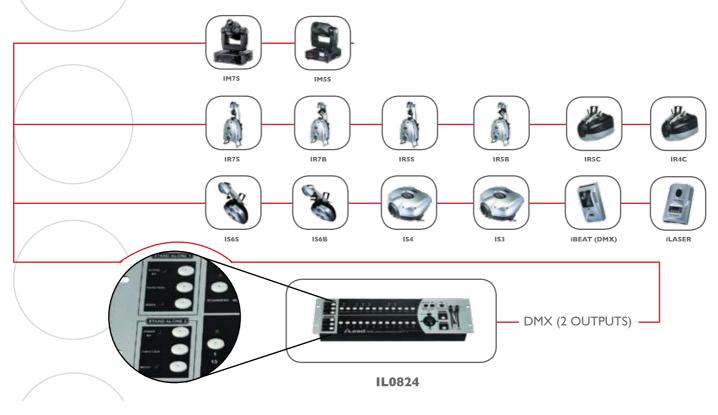

ution Lead 0824 DMX Controller



Features:

Designed for use with iSolution fixtures with up to 8 channels 2 x DMX outputs 2 x Stand Alone (CA-8) outputs - allows fixtures to run in Master/Slave mode Control up to 24 fixtures (maximum 8 channels) Consistent DMX configuration allows instant access to Pan/Tilt, Colour Gobo selection and rotation, Shutter, Dimmer and Focus Remote DMX addressing Joystick with Fine adjustment facility 12 Preset shows can be edited if required Save up to 24 shows (up to 48 scenes each) Shows can be run by Auto, Sound or manual trigger Override function allows 'on the fly' control of individual fixtures



Specifications:

Power: 9-12 DC (adapter incuded) Dimensions: 482 x 135 x 80 Weight: 2.5kgs

Order code: ISIL01

## Solution iLead 0824 Suggested Uses .....