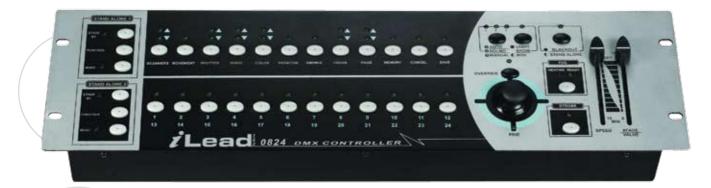

## Solution Lead 0824 DMX Controller

Features:

Designed for use with iSolution fixtures with up to 8 channels 2 x DMX outputs 2 x Stand Alone (CA-8) outputs - allows fixtures to run in Master/Slave mode Control up to 24 fixtures (maximum 8 channels) Consistent DMX configuration allows instant access to Pan/Tilt, Colour Gobo selection and rotation, Shutter, Dimmer and Focus Remote DMX addressing Joystick with Fine adjustment facility 12 Preset shows can be edited if required Save up to 24 shows (up to 48 scenes each) Shows can be run by Auto, Sound or manual trigger Override function allows 'on the fly' control of individual fixtures

Specifications:

Power: 9-12 DC (adapter incuded) Dimensions: 482 x 135 x 80 Weight: 2.5kgs

Order code: ISIL01