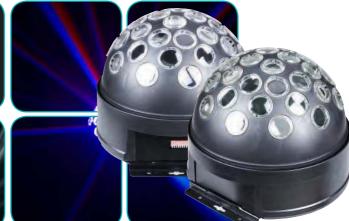

The Astro is an innovative DMX LED star ball with 34 clear lenses to project 34 sharp beams on the dance floor creating a mirrorball like effect.

- 3 DMX channels: Dimmer/Strobe, Color, Rotation
- Great built-in lighting shows triggered by music
   Greation modes: DMX, Master/Slave, and Sound Activation
- Rotation speed and strobe speed adjustable via dip switch
- Employs RGB color mixing technology with creative design
- No need to change lamp, no maintenance cost
- Low heat, low power consumption, no duty cycle
- · With unique features ideal for discos, clubs, pubs, parties, and mobile DJ's.