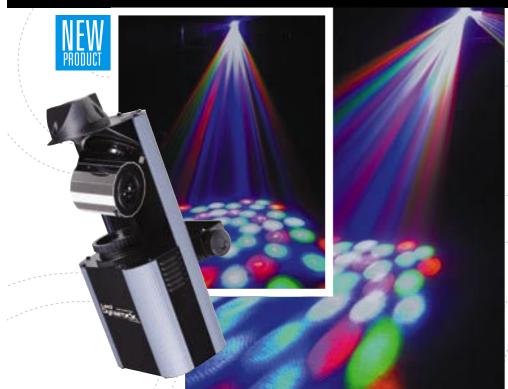

## LED Dynarock

Featuring innovative LED technology, the LED Dynamo delivers ultra smooth dynamic movements and powerful outputs.

- DMX 4 Channels with sharp red, green, blue and white beams
  Automatically switch to Master/Slave mode when DMX signal is turned off
- Built in lighting shows under Master/Slave mode triggered by music
  3 operating modes: DMX, Master/Slave, and Sound Activation
- Optional CA-8 easy controller for instant lighting shows at your fingertips
  Long LED lifespan (100 000hrs)
- Low heat, low power consumption, no duty cycle
  Compact housing
- Perfect for discos, clubs, pubs, parties and mobile DJ's