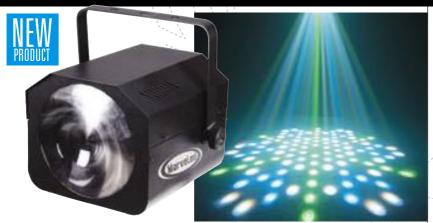

## MarveLED LLED-737

Marvelous DMX controlled LED moonflower effect. This unit operates via Sound Activation or via DMX. Occupies 4 DMX channels and features sharp red, green, blue and white beams

- A wide beam angle of 40° enables this effect to cover a large area.
  Great built in lighting shows under master/slave mode triggered by music 3 operation modes: DMX, Master/Slave, and Sound Activation
  Optional CA-8 easy controller for enjoying instant lighting shows at your fingertips
  Strobe and 0-100% dimming functions

  EED operational display and additional JEC power output for linking other units together in a daisy chain
  Advanced LED technology. Long lifespan LEDs (rated 100,000hrs)
  Ow heat, low power consumption, no duty cycle, runs, all night Ideal for discos, clubs, pubs, parties and mobile DU's