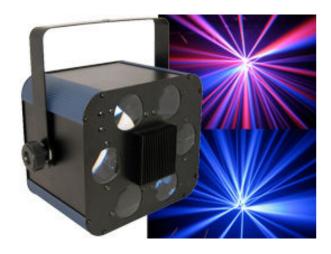

## 10 Watt InvincibLED

## **Description:**

Shooting pin sharp, laser-like beams of stunning colour, the special reflectors create a fast moving, constantly changing pattern that covers a wide area. Equipped with a high output 10 Watt RGBW LED, the unit projects beams through the 6 lenses allowing the InvincibLED to cover large areas of walls or ceilings. The unit also features a colour strobe effect to increase it's visual excitement. On-board DMX brings the extra dimension of allowing users to create their own programs with any standard DMX-512 controller.