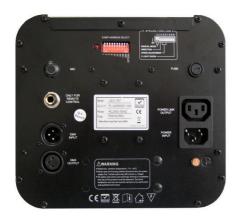

## Features:

- DMX channels: 1 or 3 selectable

- Sound active and master/slave modes

- Dipswitches

- Optional CA-8 controller

- 0-100% dimming and variable strobe (via DMX)

- IEC power input/output

- 3-Pin XLR input/output