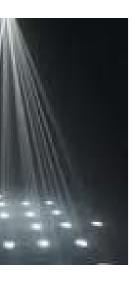

## SuperNova RGB ILED-920D RGB

The SuperNova RGB is in an innovative edition to the SuperNova range. Utilising a 3W Tri-Color LED as its light source, the SuperNova RGB produces full color, laser like beams of light.

- 3 DMX channel: Dimmer/Strobe, Color, Rotation
- Fabulous built-in lighting shows triggered by music
- 3 Operation Modes: DMX, Master/Slave, Sound Activation
- Optional CA-8 controller for enjoying instant lighting shows at your fingertips
- Long lifespan LEDs, no need to change lamp
- Low power consumption, no duty cycle, runs all night
- Very compact housing, perfect for discos, clubs, pubs, parties, and mobile DJs