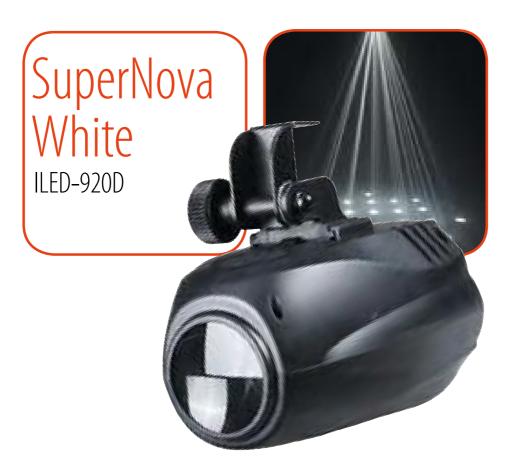

A revolution in compact moonflower effect lights. The SuperNova utilises a single 3 Watt high powered LED as its light source, producing laser like powerful beams of light.

- Unit occupies 2 DMX channels in DMX mode
- Built in lighting shows triggered by music, when operating in Sound Activation mode
- 3 Operation Modes: DMX, Master/Slave, and Sound Activation
- Optional CA8 controller for instant lighting shows
- Advanced LED technology creating powerful light output comparable
  - to a 250W discharge lamp
- Low heat, low power consumption, no duty cycle for continuous operation
- Very compact housing, perfect for discos, clubs, pubs, parties and mobile DJ's