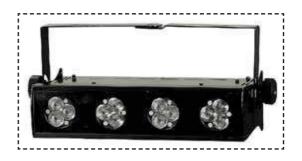

## COLOR BAR - 12TC

The ColorBar-12TC is a vibrant linear LED fixture comprising of 12 x 3W Tri-Color LEDs in four individually controlled cells. Its modular design makes it ideal for an array of lighting applications, from cyc illumination to pixelation and other visual effects.

| 님             | Item No      | LED-BD12TC-025<br>LED-BD12TC-040                                                                                     |
|---------------|--------------|----------------------------------------------------------------------------------------------------------------------|
|               | Electrical   | Voltage: 240V ~ 50Hz<br>Rated Power: 40W                                                                             |
|               | LED          | Total LED: 12 X 3W Tri-Color LED<br>50, 000 hrs rated lifespan<br>Beam Angle: 25º/40º                                |
| SPECIFICATION | Effects      | RGB Mixing/Auto-programs/Custom programs/All effects and programs activated by DVX/4 LED Zones, can change seperatly |
| ΞC            | Control      | DWX512/LCD Display Panel/AutomaticStand alone/Slave                                                                  |
| ATIC          | Applications | Stage/bar/nightclub                                                                                                  |
| SNC           | Dimensions   | Size: 324x95x178mm<br>Weight: 3.9Kg                                                                                  |
|               |              | Color: Black                                                                                                         |