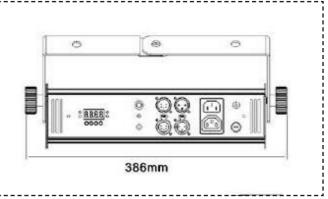

| 님             | Item No      | LED-BD12TC-025<br>LED-BD12TC-040                                                                                     |
|---------------|--------------|----------------------------------------------------------------------------------------------------------------------|
|               | Electrical   | Voltage: 240V ~ 50Hz<br>Rated Power: 40W                                                                             |
|               | LED          | Total LED: 12 X 3W Tri-Color LED<br>50, 000 hrs rated lifespan<br>Beam Angle: 25º/40º                                |
| SPECIFICATION | Effects      | RGB Mixing/Auto-programs/Custom programs/All effects and programs activated by DVX/4 LED Zones, can change seperatly |
| ΞC            | Control      | DWX512/LCD Display Panel/AutomaticStand alone/Slave                                                                  |
| ATIC          | Applications | Stage/bar/nightclub                                                                                                  |
| SNC           | Dimensions   | Size: 324x95x178mm<br>Weight: 3.9Kg                                                                                  |
|               |              | Color: Black                                                                                                         |