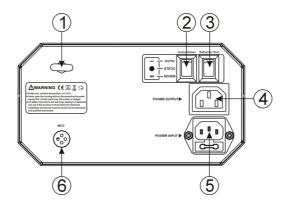

## 4. Function Instruction

- **(1)** Safety Ring: Keep the installation safe.
- ② Gobo wheel switch: Use to set the state of gobo wheel. Set it to mode, gobo wheel will rotate automatically; set it to mode, gobo wheel will stop rotating; set it to = mode, gobo wheel will rotate to music.
- ③ Reflector Dish: Use to set the state of reflector dish. Set it to mode, reflector dish will rotate automatically; set it to mode, reflector dish will stop rotating; set it to mode, reflector dish will rotate to music.
- (4) Mains output: Connect to supply mains power for the next unit.
- **(5)** Mains input: Connect to supply mains power.
- **6** Microphone: Receive music for the sound active.