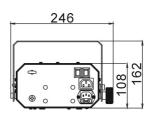

#### 3. Technical Specification

Gobo Wheel: 15 gobos + white Power supply: AC 120V~50Hz 230V~60Hz Power consumption: 31W LED: 1 x 10 W Cool White Dimension : 246 x 192 x162 mm Weight: 2.8 kg