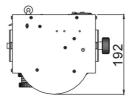

#### 3. Technical Specification

Gobo Wheel: 15 gobos + white Power supply: AC 120V~50Hz 230V~60Hz Power consumption: 31W LED: 1 x 10 W Cool White Dimension : 246 x 192 x162 mm Weight: 2.8 kg