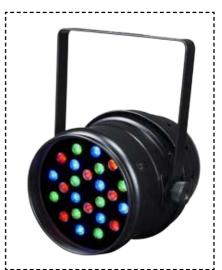

## HP 64 PRO COLOR PAR

A newly designed LED moving wash delivering infinite RGB color mixing wash options from a compact single yoked fixture LED moving wash delivering seamless RGB color mixing.

Item No ILED-PAR64LB-025-HO

Electrical Voltage: 240V ~ 50Hz
Rated Power: 60W

LED Total LED: 24 x 1w Luxeon

TECHNICAL SPECIFICATIONS

Beam Angle: 25°/45° 50,000hrs life rating

Effects RGB Mixing/Auto-programs/Custom programs/All effects and

programs activated by DMX/4 LED Zones, can change seperatly

Control DMX512/AutomaticStand alone/Slave

**Applications** Stage/bar/nightclub

Dimensions Size: Diameter 190x185mm

Weight: 2.8Kg Color: Black