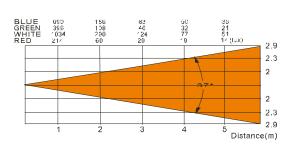

## LED PARCANS

Electrical Voltage: 240v ~ 60Hz
Consumption: 21W
LED LEDs: 90 High powered LEDs
LED Beam Angle: 15° (Standard) or 40°

TECHNICAL SPECIFICATIONS

Effects

Avg LED Life span: 100 000hrs

Control 4 DMX Channels (R, G, B, Dimmer/Strobe/Sound Chase)
Controllable by any universal DMX controller