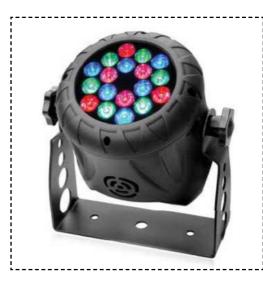

## PARLITE 18

The Parlite 18 is a compact LED Par delivering infinite RGB color mixing options. This fixture offers full DMX control plus stand alone programmable macros. The Parlite 18 is constructed from light weight robust plastic and is suitable in various applictions from feature lighting to stage illumination.

**ITEM NO** IL-00927

**ELECTRICAL** AC240V ~ 50Hz

LED/Unit: 18 (6R : 12G : 12B)

Output/LED: 1W Beam Angle: 15 degrees Cooling: Forced air convection

EFFECTS RGB color mixing/custom programs/strobe/dimmer/color macros/

D address/auto programs

CONTROL Display panel/automatic/custom/Pix Controller/Stand Alone/Slave/

DMX512: 3chs/4chs/9chs

APPLICATIONS Stage/Bar/Nightclub/Exhibition/Wash/Effect

**DIMENSIONS** Size: 205 x 157 x 207mm

Weight: 2.5Kg Color: Black

|     | 2m   | 4m  | 6m  | 8m   | 10m |       |
|-----|------|-----|-----|------|-----|-------|
| LUX | 715  | 178 | 89  | 51   | 34  | RED   |
| LUX | 1086 | 270 | 121 | 73   | 51  | GREEN |
| LUX | 244  | 60  | 25  | 15.7 | 11  | BLUE  |
| LUX | 2040 | 512 | 229 | 137  | 96  | RGB   |