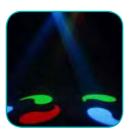

The Dynamic scan is an innovative scanner with an extraordinary optical system with great power effiency and performance.

- Fitted with a high power LED.
- 5 DMX channels, pan, tilt, gobo, strobe, dimmer Gobo/Color wheel with 8 Gobos plus open; 6 x one-color + 1 bi-color + 1 tri-color + white
- Smooth 0-100% dimming and variable strobe speeds
  3 operational modes: DMX, Master/Slave, Sound Active
- Great inbuilt programs under Master/Slave operation triggered by music
   No heat, low power consumption, no duty cycle, runs all night