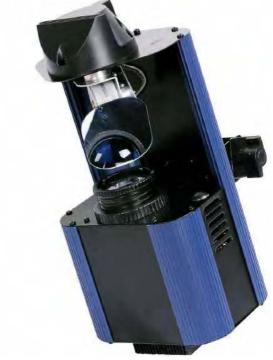

The Dynamic scan is an innovative scanner with an extraordinary optical system with great power effiency and performance.

- Fitted with a high power LED.
- 5 DMX channels, pan, tilt, gobo, strobe, dimmer Gobo/Color wheel with 8 Gobos plus open; 6 x one-color + 1 bi-color + 1 tri-color + white
- Smooth 0-100% dimming and variable strobe speeds
  3 operational modes: DMX, Master/Slave, Sound Active
- Great inbuilt programs under Master/Slave operation triggered by music
   No heat, low power consumption, no duty cycle, runs all night