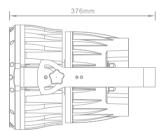

## Specifications

IL-46321

| Item                        | Specification               | Details                                    |
|-----------------------------|-----------------------------|--------------------------------------------|
| Output                      | Lumens ¤                    | 2600                                       |
|                             | Lux @ 2m ^                  | 9500                                       |
| Light Source                | LED Qty.                    | 12 x Cool white, 36 x Warm white           |
|                             | Drive current               | 1000mA                                     |
| Electrical                  | Input Voltage               | 100~240 VAC                                |
|                             | Power consumption           | 180W max. at full output                   |
| Control                     | On-board                    | Static color                               |
|                             | Control Protocol            | DMX512                                     |
|                             | Control Personality         | STD.W, STD.D, STD.1, STD.2, UNO            |
| Optical system              | Dimmer                      | 0-100%                                     |
|                             | Strobe                      | 0-20Hz                                     |
|                             | Electronic Zoom             | 8°~40°                                     |
| Physical                    | Dimensions                  | 338x270x376mm                              |
|                             | Weight                      | 16kg                                       |
|                             | Housing                     | Die-casting aluminum, powder-coated finish |
|                             | Color                       | Black                                      |
|                             | Lens Plate                  | Tempered glass                             |
|                             | Fixture Connection          | Data in/out, Power in/out                  |
|                             | Cooling                     | Convection                                 |
| Certification<br>and Safety | Accessories(for LED801WW) # | 1.5m Neutrik—plug cable                    |
|                             |                             | Neutrik output plug                        |
|                             | Certification               | CE                                         |
|                             | Operation Temperature       | -40°C ~50°C (operating)                    |
|                             |                             | -20°C ~50°C (startup)                      |
|                             |                             |                                            |