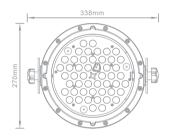

## Specifications

IL-46321

| Item                        | Specification               | Details                                    |
|-----------------------------|-----------------------------|--------------------------------------------|
| Output                      | Lumens ¤                    | 2600                                       |
|                             | Lux @ 2m ^                  | 9500                                       |
| Light Source                | LED Qty.                    | 12 x Cool white, 36 x Warm white           |
|                             | Drive current               | 1000mA                                     |
| Electrical                  | Input Voltage               | 100~240 VAC                                |
|                             | Power consumption           | 180W max. at full output                   |
| Control                     | On-board                    | Static color                               |
|                             | Control Protocol            | DMX512                                     |
|                             | Control Personality         | STD.W, STD.D, STD.1, STD.2, UNO            |
| Optical system              | Dimmer                      | 0-100%                                     |
|                             | Strobe                      | 0-20Hz                                     |
|                             | Electronic Zoom             | 8°~40°                                     |
| Physical                    | Dimensions                  | 338x270x376mm                              |
|                             | Weight                      | 16kg                                       |
|                             | Housing                     | Die-casting aluminum, powder-coated finish |
|                             | Color                       | Black                                      |
|                             | Lens Plate                  | Tempered glass                             |
|                             | Fixture Connection          | Data in/out, Power in/out                  |
|                             | Cooling                     | Convection                                 |
| Certification<br>and Safety | Accessories(for LED801WW) # | 1.5m Neutrik—plug cable                    |
|                             |                             | Neutrik output plug                        |
|                             | Certification               | CE                                         |
|                             | Operation Temperature       | -40°C ~50°C (operating)                    |
|                             |                             | -20°C ~50°C (startup)                      |
|                             |                             |                                            |