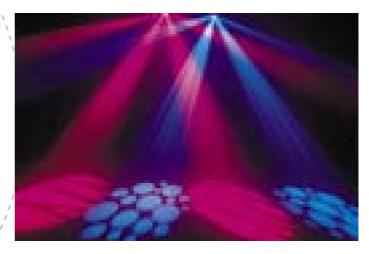

theRover

IMH-640B

The Rover is a 5 channel rotating barrel fixture. The Rover is Master/Slave linkable with built in sound-to-light programs, as well as DMX 512 onboard.

Loaded with features, Rover has 15 gobos, 11 separate colors plus strobe/shutter. There is control available for barrel pan and rotation speed/direction of barrel.