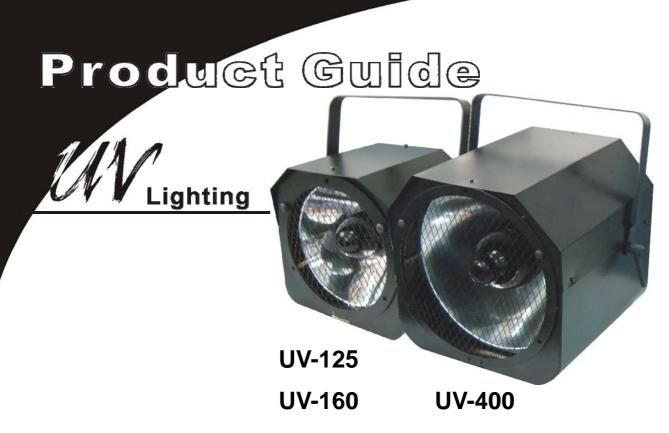

- A new concept of UV lighting.
- Wide angle dispersion.
- Easy lamp replacement.

| Model      | UV-125                            | UV-160                            | UV-400                                       |                               |
|------------|-----------------------------------|-----------------------------------|----------------------------------------------|-------------------------------|
| Power      | AC 230-250V 50Hz                  |                                   | AC 230-250V 50Hz                             | AC 120V 60Hz                  |
| Fuse       | 20mm Glass T5A Fast Blow          |                                   | 20mm Glass<br>T5A Fast Blow                  | 20mm Glass<br>T6.3A Fast Blow |
| Lamp       | XPW-125                           | XPW-160                           | XPW-400                                      |                               |
| Dimensions | 225x248x248mm<br>8.86x9.76x9.76in | 225x248x248mm<br>8.86x9.76x9.76in | 365 x 328 x 328 mm<br>14.37 x 12.9 x 12.9 in |                               |
| Weight     | 5.5 kg / 12.1 lbs                 | 3 kg / 6.6 lbs                    | 11 kg / 24.2 lbs                             |                               |