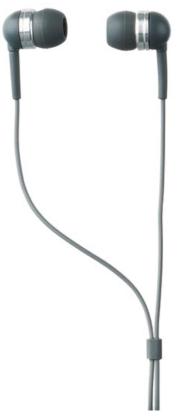

## High performance in-ear headphones

High-performance dynamic driver

Ensures high dynamic range, even at very low frequencies

## Individual fit with three different sleeves (S, M, L)

Protectivce carrying case and bag included

The IP2 high-performance in-ear headphones provide wide-range sound and excellent isolation to suppress high ambient noise levels, on loud stages, for example. This makes the IP2 an ideal tool for in-ear monitoring applications. Thanks to the dynamic driver, it delivers a perfectly contoured bass even at very low frequencies. An integrated sliding cable tie and the soft-rubber sleeves enable the IP2 to adapt to every ear. The IP2 earphones are also included in the AKG professional in-ear monitoring system, the IVM4500.