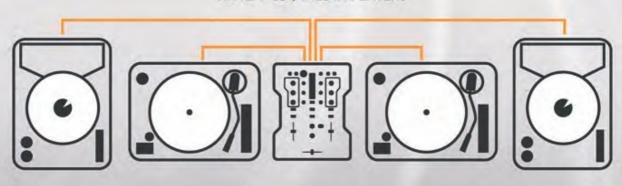

d performance make it a worthy addition to the prestigious Xone series.

Club Photography by Peter Lowery



There are many imitations of the renowned Xone filter system – this is the real deal. Xone:23 features High Pass and Low Pass filters with frequency and resonance controls.



Seamlessly integrate your favourite external FX unit into your setup with send and return connections plus FX loop switching.



Both channels feature 3 band EQ Isolator, allowing you to creatively eliminate frequencies and bring them back into the mix with complete control.











ALLENSHER













# \*XONE: DIMIXER





## ALLEN&HEATH®

### **EXAMPLE SETUPS**

CLASSIC VINYL



#### CD / MEDIA PLAYERS + FX UNIT



#### DIGITAL VINYL SYSTEM WITH EXTERNAL SOUND CARD



#### VINYL + CD / MEDIA PLAYERS