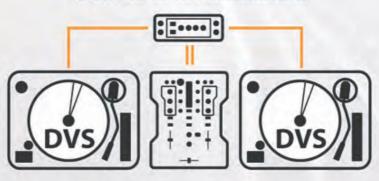

sive +28dBu max, Xone:23's power and performance make it a worthy addition to the prestigious Xone series.

Club Photography by Peter Lowery



There are many imitations of the renowned Xone filter system – this is the real deal. Xone:23 features High Pass and Low Pass filters with frequency and resonance controls.



Seamlessly integrate your favourite external FX unit into your setup with send and return connections plus FX loop switching.



Both channels feature 3 band EQ Isolator, allowing you to creatively eliminate frequencies and bring them back into the mix with complete control.











ALLENSHER













# \*XONE: DIMIXER





## ALLEN&HEATH®

### **EXAMPLE SETUPS**

CLASSIC VINYL



#### CD / MEDIA PLAYERS + FX UNIT



#### DIGITAL VINYL SYSTEM WITH EXTERNAL SOUND CARD



#### VINYL + CD / MEDIA PLAYERS