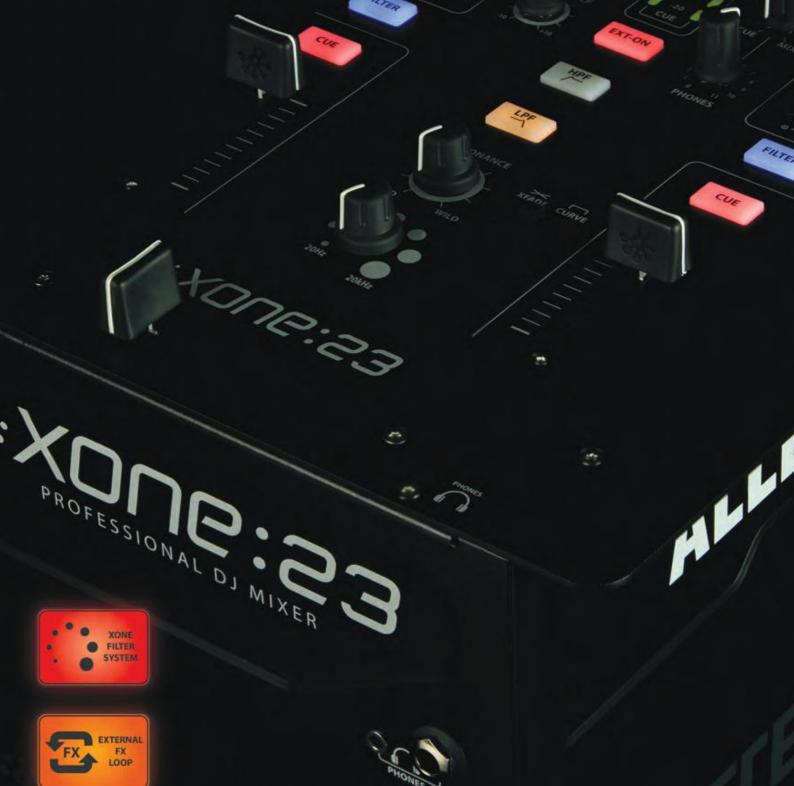

2+2 CHANNEL DJ MIXER

ALLEN&HEATH®

Xone:23 is a high-performance 2+2 channel DJ mixer, harnessing next generation analogue circuitry to deliver exceptional audio fidelity.

The mixer is equipped with the legendary Xone filter system, 3 band EQ with total kill, plus an external FX loop for maximum creative flexibility.

The crossfader has switchable curve settings for blending or scratching styles and is easy to replace. Upgrade to a custom Innofader for ultimate crossfader performance.

With studio grade 20dB headroom and balanced XLR main outputs delivering an impressive +28dBu max, Xone:23's power and performance make it a worthy addition to the prestigious Xone series.

Club Photography by Peter Lowery

There are many imitations of the renowned Xone filter system – this is the real deal. Xone:23 features High Pass and Low Pass filters with frequency and resonance controls.

Seamlessly integrate your favourite external FX unit into your setup with send and return connections plus FX loop switching.

Both channels feature 3 band EQ Isolator, allowing you to creatively eliminate frequencies and bring them back into the mix with complete control.