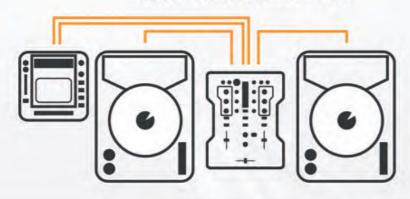

oom and balanced XLR main outputs delivering an impressive +28dBu max, Xone:23's power and performance make it a worthy addition to the prestigious Xone series.

Club Photography by Peter Lowery



There are many imitations of the renowned Xone filter system – this is the real deal. Xone:23 features High Pass and Low Pass filters with frequency and resonance controls.



Seamlessly integrate your favourite external FX unit into your setup with send and return connections plus FX loop switching.



Both channels feature 3 band EQ Isolator, allowing you to creatively eliminate frequencies and bring them back into the mix with complete control.











ALLENSHER













# \*XONE: DIMIXER





## ALLEN&HEATH®

### **EXAMPLE SETUPS**

CLASSIC VINYL



#### CD / MEDIA PLAYERS + FX UNIT



#### DIGITAL VINYL SYSTEM WITH EXTERNAL SOUND CARD



#### VINYL + CD / MEDIA PLAYERS