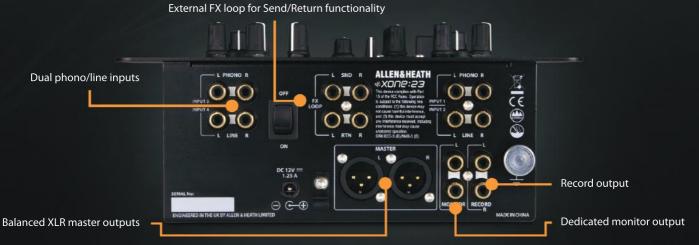

Seamlessly integrate your favourite external FX unit into your setup with send and return connections plus FX loop switching.

Both channels feature 3 band EQ Isolator, allowing you to creatively eliminate frequencies and bring them back into the mix with complete control.