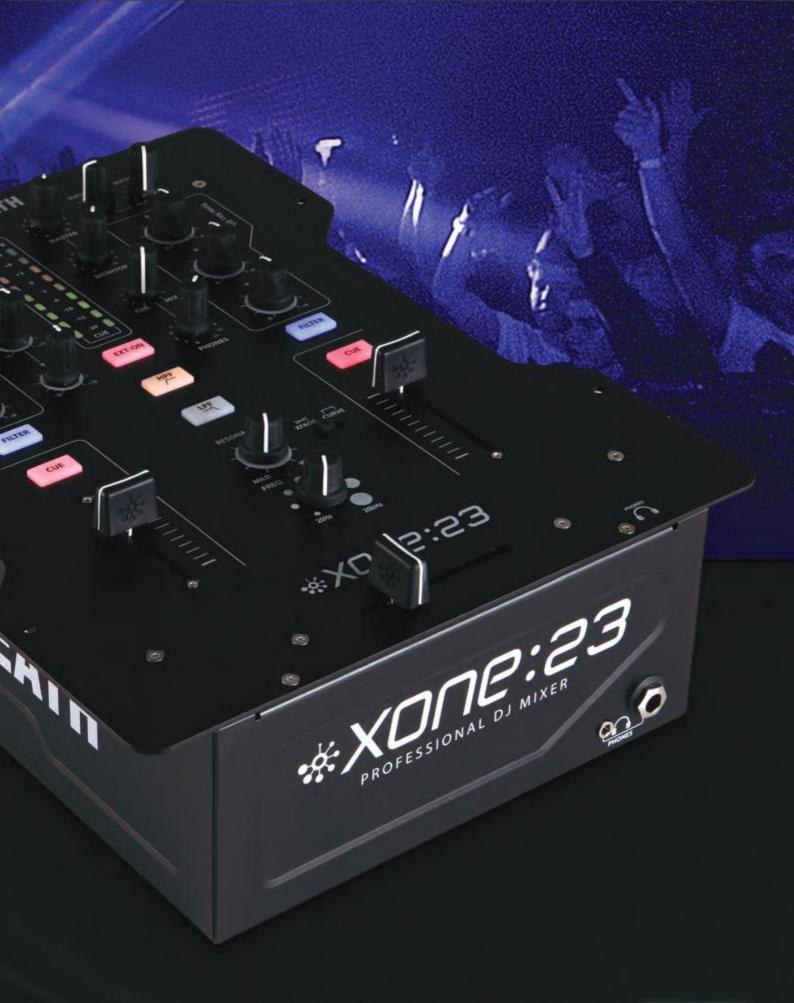

2+2 CHANNEL DJ MIXER

ALLEN&HEATH®

Xone:23 is a high-performance 2+2 channel DJ mixer, harnessing next generation analogue circuitry to deliver exceptional audio fidelity.

The mixer is equipped with the legendary Xone filter system, 3 band EQ with total kill, plus an external FX loop for maximum creative flexibility.

The crossfader has switchable curve settings for blending or scratching styles and is easy to replace. Upgrade to a custom Innofader for ultimate crossfader performance.

With studio grade 20dB headroom and balanced XLR main outputs delivering an impressive +28dBu max, Xone:23's power and performance make it a worthy addition to the prestigious Xone series.

Club Photography by Peter Lowery

There are many imitations of the renowned Xone filter system – this is the real deal. Xone:23 features High Pass and Low Pass filters with frequency and resonance controls.

Seamlessly integrate your favourite external FX unit into your setup with send and return connections plus FX loop switching.

Both channels feature 3 band EQ Isolator, allowing you to creatively eliminate frequencies and bring them back into the mix with complete control.