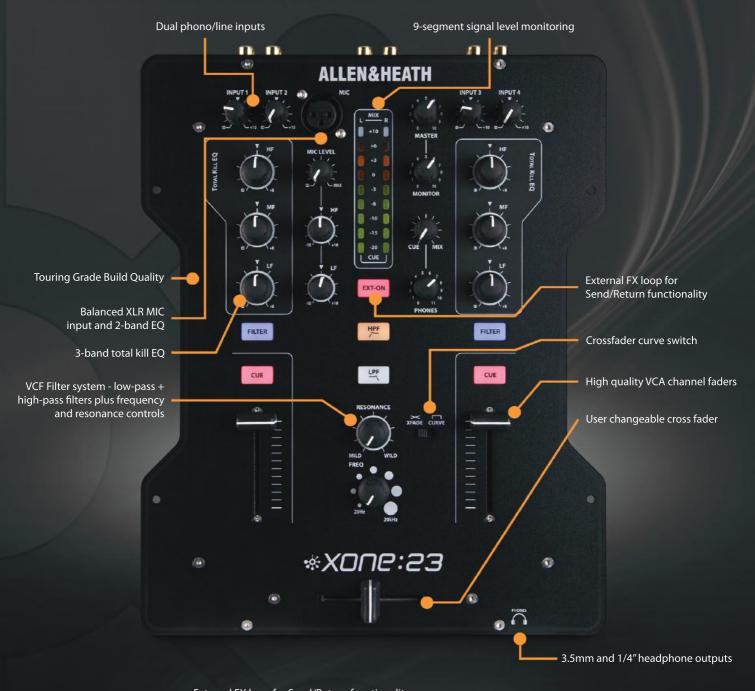

2+2 CHANNEL DJ MIXER

ALLEN&HEATH®

Xone:23 is a high-performance 2+2 channel DJ mixer, harnessing next generation analogue circuitry to deliver exceptional audio fidelity.

The mixer is equipped with the legendary Xone filter system, 3 band EQ with total kill, plus an external FX loop for maximum creative flexibility.

The crossfader has switchable curve settings for blending or scratching styles and is easy to replace. Upgrade to a custom Innofader for ultimate crossfader performance.

With studio grade 20dB headroom and balanced XLR main outputs delivering an impressive +28dBu max, Xone:23's power and performance make it a worthy addition to the prestigious Xone series.

Club Photography by Peter Lowery

There are many imitations of the renowned Xone filter system – this is the real deal. Xone:23 features High Pass and Low Pass filters with frequency and resonance controls.

Seamlessly integrate your favourite external FX unit into your setup with send and return connections plus FX loop switching.

Both channels feature 3 band EQ Isolator, allowing you to creatively eliminate frequencies and bring them back into the mix with complete control.