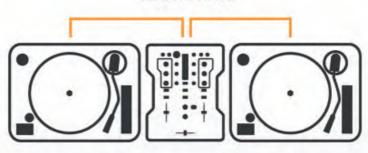

rmance.

With studio grade 20dB headroom and balanced XLR main outputs delivering an impressive +28dBu max, Xone:23's power and performance make it a worthy addition to the prestigious Xone series.

Club Photography by Peter Lowery



There are many imitations of the renowned Xone filter system – this is the real deal. Xone:23 features High Pass and Low Pass filters with frequency and resonance controls.



Seamlessly integrate your favourite external FX unit into your setup with send and return connections plus FX loop switching.



Both channels feature 3 band EQ Isolator, allowing you to creatively eliminate frequencies and bring them back into the mix with complete control.











ALLENSHER













# \*XONE: DIMIXER





## ALLEN&HEATH®

### **EXAMPLE SETUPS**

CLASSIC VINYL



#### CD / MEDIA PLAYERS + FX UNIT



#### DIGITAL VINYL SYSTEM WITH EXTERNAL SOUND CARD



#### VINYL + CD / MEDIA PLAYERS