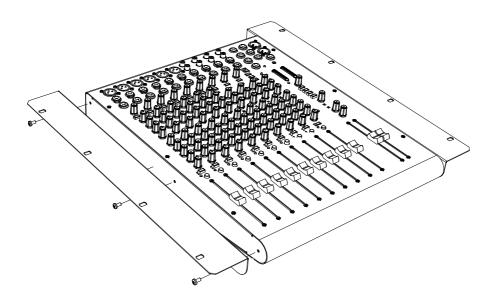

#### 5) FIXING THE RACK EARS

Fit the rack ears to the left and right sides using the screws removed when taking off the side trims. There are 3 on each side. You can either keep the 2 spare screws safe, or screw them into the lower fixing position for the plastic side trim just in case you want to put the plastic trims back on.

#### 6) RACK INSTALLATION

Insert the 8 M6 Cup Washers into the Rack ears, then attach to a suitable rack unit using the 8 M6x16 Pan Slotted screws provided.

Allen & Heath 2

Manufactured in the UK by: Allen & Heath Limited Kernick Industrial Estate, Penryn, Cornwall TR10 9LU U.K.