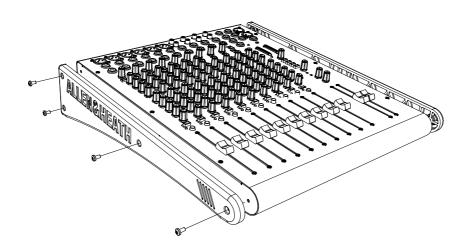

#### 4) FITTING THE RACK EARS

To fit the Rack Ears first remove the 4 screws from each plastic side trim and take off the side trims.

1 Allen & Heath

#### 5) FIXING THE RACK EARS

Fit the rack ears to the left and right sides using the screws removed when taking off the side trims. There are 3 on each side. You can either keep the 2 spare screws safe, or screw them into the lower fixing position for the plastic side trim just in case you want to put the plastic trims back on.