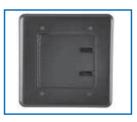

## **RECEPTACLES WITH & WITHOUT CONNECTORS INSTALLED**

**MRB Series.** Convenient receptacle floor box with easy-open lid requires no tools to access connectors. Lid is mounted on a pin hinge that lifts easily and swings to the side for access and then falls into a closed position when not in use. Four level legs are provided on a 4" octagon box. Models are offered with choice of mounting plate, punched to accept a variety of connector styles, and are available with listed selection of factory-installed connectors. Lid and trim cover are cast commercial red brass with a brushed finish. Optional matching carpet ring provides attractive finished appearance.

| MODEL  | MOUNTS CONNECTOR                         | MODEL    | INCLUDES CONNECTOR |  |
|--------|------------------------------------------|----------|--------------------|--|
| MRB-1  | Switch C3M, C3F, C4M, C4F                | MRB-1-13 | C3F Type           |  |
| MRB-PL | Blank receptacle plate                   |          |                    |  |
| MRB-TR | Optional carpet trim ring for all models |          |                    |  |