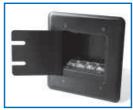

**FB4XLRF.** Atlas Sound FB4XLRF floor box assembly provides a simple solution for recessed mic inputs. The unit is designed for easy installation into wood stages and platforms. (4) Female XLR connectors are recessed and slant loaded into the enclosure. A hinged steel cover plate to provides protection for cable connectors. Connectors are standard "D sub" type and may be easily removed to allow substitution of other "D sub" devices. Not designed for use in concrete pour applications!