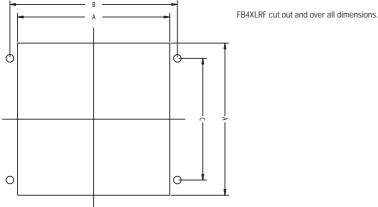

**FB4XLRF.** Atlas Sound FB4XLRF floor box assembly provides a simple solution for recessed mic inputs. The unit is designed for easy installation into wood stages and platforms. (4) Female XLR connectors are recessed and slant loaded into the enclosure. A hinged steel cover plate to provides protection for cable connectors. Connectors are standard "D sub" type and may be easily removed to allow substitution of other "D sub" devices. Not designed for use in concrete pour applications!

| CUT OUT L/W (A) | MOUNTING<br>HOLE HORZ (B) | MOUNTING<br>HOLE VERT (C) |
|-----------------|---------------------------|---------------------------|
| 5" (127mm)      | 5½" (140mm)               | 4" (102mm)                |