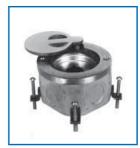

## **RECEPTACLES WITH & WITHOUT CONNECTORS INSTALLED**

**MRB Series.** Convenient receptacle floor box with easy-open lid requires no tools to access connectors. Lid is mounted on a pin hinge that lifts easily and swings to the side for access and then falls into a closed position when not in use. Four level legs are provided on a 4" octagon box. Models are offered with choice of mounting plate, punched to accept a variety of connector styles, and are available with listed selection of factory-installed connectors. Lid and trim cover are cast commercial red brass with a brushed finish. Optional matching carpet ring provides attractive finished appearance.

| MODEL  | MOUNTS CONNECTOR                         | MODEL    | INCLUDES CONNECTOR |  |
|--------|------------------------------------------|----------|--------------------|--|
| MRB-1  | Switch C3M, C3F, C4M, C4F                | MRB-1-13 | C3F Type           |  |
| MRB-PL | Blank receptacle plate                   |          |                    |  |
| MRB-TR | Optional carpet trim ring for all models |          |                    |  |