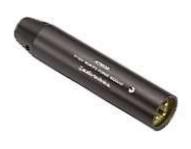

## AT8538

Power Module

Phantom power only in-line power module, with bass roll-off, input on TA3M, output on integral XLRM 3-pin.

 Included with AT831R, ES905CL, ES933C/H/ML, MT830R, PR035, U853R, U853RU.