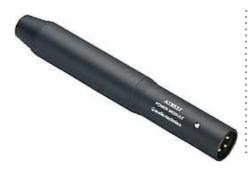

## AT8537

Power Module

In-line 1.5V AA battery & phantom power module,

TA3M to XLRM line 3-pin.

• Included with AT898, AT899.