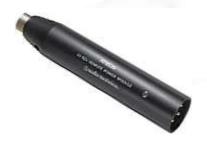

## AT8539

## Power Module

Phantom power only in-line power module. Suitable for use with any Audio-Technica Wireless Essentials® microphone terminated with 4-pin locking connector. The AT8539 allows you to convert your wireless microphone into a wired model. Comes equipped with a snap-on belt clip. Included with BP892 MicroSet®, BP893 MicroEarset and BP894 MicroSet®.