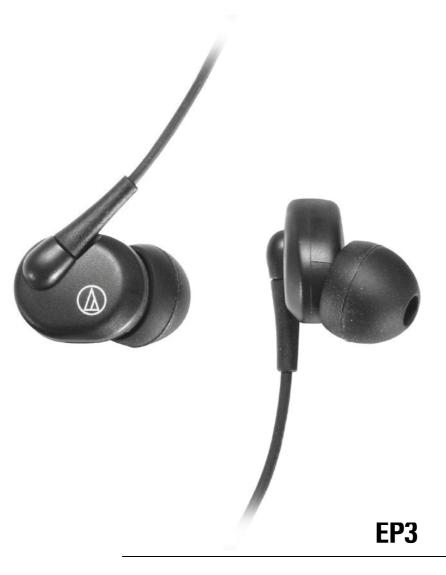

/ Dynamic In-Ear Headphones

EP3

The EP3 Dynamic In-Ear Headphones are equipped with proprietary Audio-Technica dynamic drivers offering a full frequency response and richly detailed high-fidelity sound. They come with three sizes of flexible earpieces and universal-fit foam tips for a custom fit, increased isolation and long-wearing listening comfort.