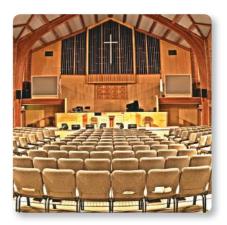

### **Seamless Integration**

X-DANTE instantly makes your X32 ready for integration into current installations using the Dante protocol, ensuring reliable sound in large venues such as convention centers, churches or concert halls using standard Ethernet switches (100MBs or 1 Gigabit Ethernet). This is an economical, yet powerful, way to connect I/O options in the network, allowing your software to handle routing, rather than physical wired links. The X-DANTE card - expanding connectivity options for X32 users and integrators.