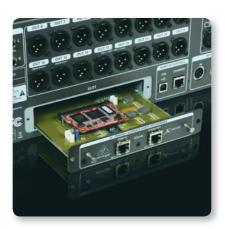

#### **Rear Panel Flexibility**

The X32 ships with the X-USB card in the expansion slot, but by installing the X-DANTE card in this slot, your mixer will interface with Dante networks using either standard 100Mbit/s or Gigabit Network infrastructure with DSCP-based QoS, with support for mixed sample and bit rates coexisting on the same network. The X-DANTE card utilizes 24-bit signal transmission with sample-accurate synchronization and low latency, ensuring the highest audio integrity. And a secondary input allows you to set up a seamless, redundant network.

#### **Total Control**

Full remote control of the X32 is possible using the integrated Ethernet switch. When the X-DANTE card is connected to a computer, Audinate's Dante Controller application gives you full control over configuration and signal routing among your Dante-enabled devices. Also, replacing your X-USB card doesn't mean you have to give up your recording interface. Simply add Dante Virtual Soundcard software to your PC or Mac to enable Ethernet-based recording and playback from your favorite DAW or application.