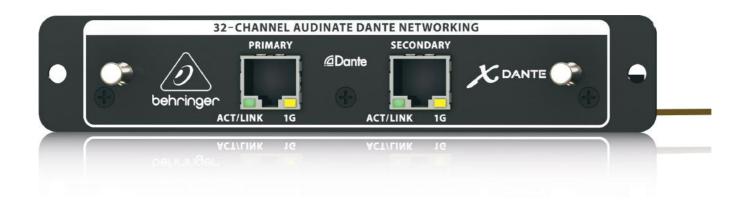

#### **Rear Panel Flexibility**

The X32 ships with the X-USB card in the expansion slot, but by installing the X-DANTE card in this slot, your mixer will interface with Dante networks using either standard 100Mbit/s or Gigabit Network infrastructure with DSCP-based QoS, with support for mixed sample and bit rates coexisting on the same network. The X-DANTE card utilizes 24-bit signal transmission with sample-accurate synchronization and low latency, ensuring the highest audio integrity. And a secondary input allows you to set up a seamless, redundant network.

#### **Total Control**

Full remote control of the X32 is possible using the integrated Ethernet switch. When the X-DANTE card is connected to a computer, Audinate's Dante Controller application gives you full control over configuration and signal routing among your Dante-enabled devices. Also, replacing your X-USB card doesn't mean you have to give up your recording interface. Simply add Dante Virtual Soundcard software to your PC or Mac to enable Ethernet-based recording and playback from your favorite DAW or application.