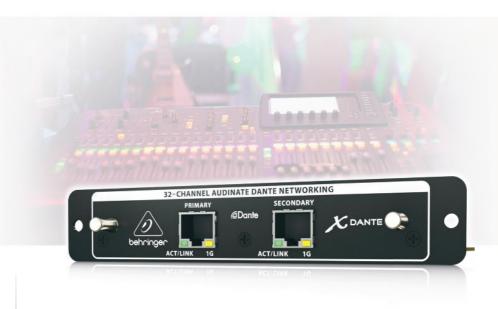

High-Performance 32-Channel Audinate Dante Expansion Card for X32

- 32-channel 48 kHz, bi-directional audio interface for Dante\* IP networks
- High-speed 24-bit signal transmission with sample-accurate synchronization and low latency
- Allows interfacing with standard 100 MBit/s or Gigabit network infrastructure with DSCP-based QoS
- Mixed sample and bit rates can coexist on the same network
- Full remote control of X32 possible using the integrated Ethernet switch
- Audinate\* Dante Controller application with full control over configuration and signal routing among all Dante-enabled devices
- Dante Virtual Soundcard allows employing your PC or Mac\* for IP-based multitrack recording and playback of up to 64 channels (license optionally available at audinate.com)
- Secondary connection can be configured for seamless redundant audio networking
- 3-Year Warranty Program\*
- Conceived and designed by BEHRINGER Germany

The X32's expansion slot provides flexible and expandable connectivity for many different applications. The X-DANTE Expansion Card can easily be installed in place of the X-USB card that is included with the X32. The 32-channel 48 kHz bi-directional audio interface brings even more I/O options to the X32 by making it ready for integration with Dante enabled IP networks.

#### **Rear Panel Flexibility**

The X32 ships with the X-USB card in the expansion slot, but by installing the X-DANTE card in this slot, your mixer will interface with Dante networks using either standard 100Mbit/s or Gigabit Network infrastructure with DSCP-based QoS, with support for mixed sample and bit rates coexisting on the same network. The X-DANTE card utilizes 24-bit signal transmission with sample-accurate synchronization and low latency, ensuring the highest audio integrity. And a secondary input allows you to set up a seamless, redundant network.