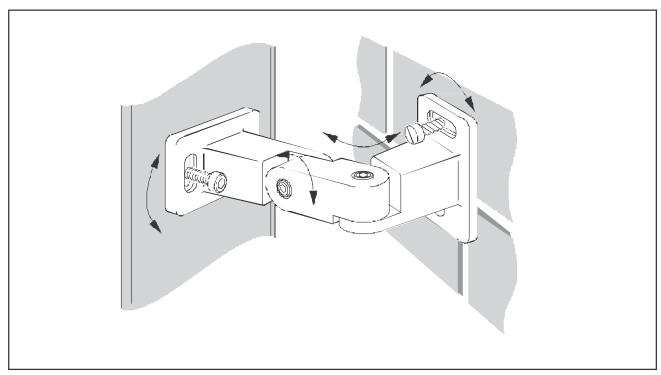

## LBC 1252/00 Wall Mounting Bracket

The LBC 1252/00 wall mounting bracket is actually designed for securing column loudspeakers directly onto a wall. It is made from die-cast aluminum, and includes two lockable swivel joints to allow movement in two perpendicular planes for precise positioning. The mounting hole pitch matches that of the threaded inserts in the back of most of the sound column enclosures.