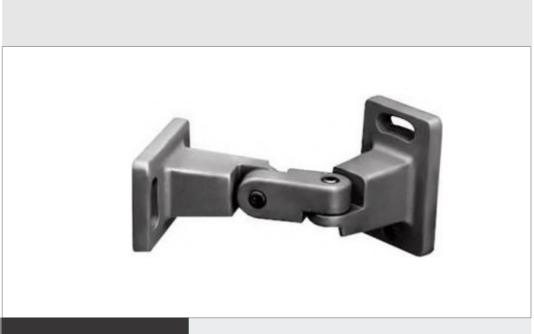

## LBC 1252/00 Wall Mounting Bracket

The LBC 1252/00 wall mounting bracket is actually designed for securing column loudspeakers directly onto a wall. It is made from die-cast aluminum, and includes two lockable swivel joints to allow movement in two perpendicular planes for precise positioning. The mounting hole pitch matches that of the threaded inserts in the back of most of the sound column enclosures.