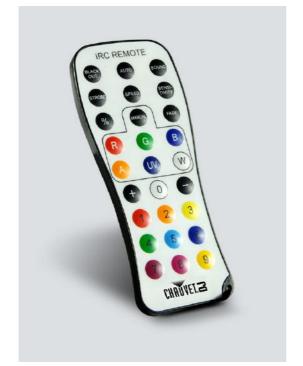

## IRC-6

IRC-6 is an easy-to-use infrared remote control (IRC) for IRC compatible lighting fixtures. It provides instant access to preprogrammed scenes, color mixing options and on-the-fly speed adjustments. This compact and lightweight remote has an approximate range of 30 feet (9 m).

## Highlights

- Wireless remote control for all CHAUVET Freedom series and IRC products
- Allows you to wirelessly select color, intensity, strobe rate and more
- Provides instant access to pre-programmed light shows

## Specifications

- Input Voltage: 3 VDC lithium battery (CR2025)
- Weight: 0.7 oz (20 g)
- Size: 3.9 x 1.8 x 0.3 in (100 x 47 x 7 mm)
- Approvals: CE