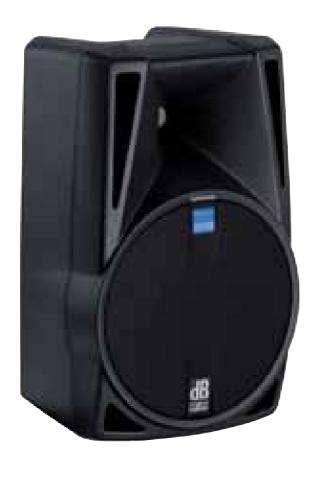

## **OPERA 208 D**

## That's how big small can be.

The OPERA family has grown! And it didn't take much deliberation for dBTechnologies' development department to come up with a deserving new addition to the line. With the benefit of a high-quality woofer and powerful **digipro®** power amp, our engineers had a head start and soon came up with a phenomenally efficient 8" speaker that can easily take on any 10" competitor. Try out the OPERA 208 D and experience how big small can be.

Specifications

- \_ 8" woofer
- \_ 1" neodym compr. driver
- \_80/65°x60°asym. CD horn
- \_ 150 + 50 W/RMS digipro®
- \_ 78 19000 Hz (+/-3dB)
- \_ Max. SPL: 121 dB
- \_ 24bit 48 kHz DSP
- \_ Line/ Mic input/ XLR/jack
- \_ Multifunctional housing
- \_ Weight: 8.4 kg
- \_ Dimensions (WxHxD):