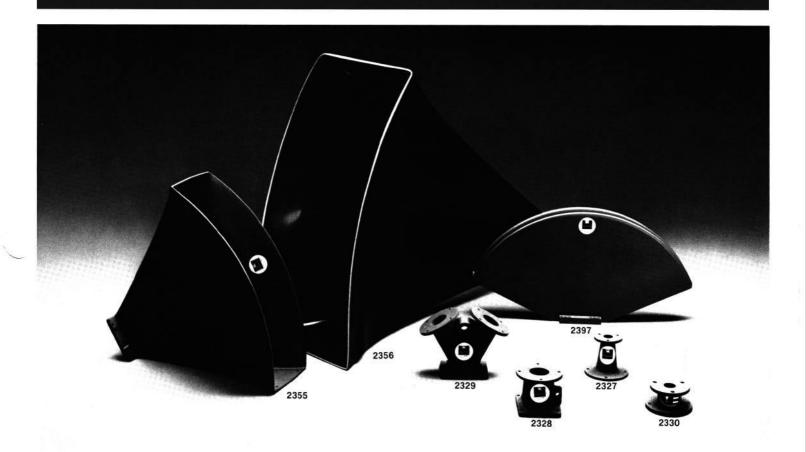

# 2327 Adaptor

The 2327 is tapered to attach a horn with a 2-inch entry diameter to a driver with a 1-inch throat. The adaptor may be used in reverse with some loss above 8 kHz. Length: 105 mm (4½ in).

### 2328 Horn Throat

Required to mount a JBL driver with a 2-inch throat on JBL Model 2350, 2355, or 2397 horns. Length: 98 mm (3% in).

# 2329 Dual Entry Throat

Required to mount a pair of JBL drivers with 2-inch throats on JBL Model 2350, 2355, 2356, or 2397 horns. Length: 183 mm (7½ in).

## 2330 Adaptor

The 2330 is tapered to adapt a JBL driver with a 2-inch throat to a horn having a 35.6-mm (1.4-inch) entry. Length: 60 mm (2% in).