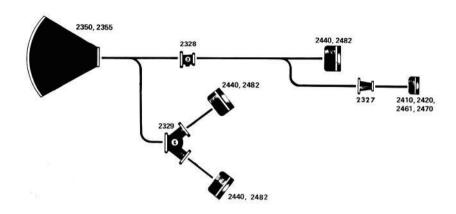

# 2327 Adaptor

The 2327 is tapered to attach a horn with a 2-inch entry diameter to a driver with a 1-inch throat. The adaptor may be used in reverse with some loss above 8 kHz. Length: 105 mm (4½ in).

### 2328 Horn Throat

Required to mount a JBL driver with a 2-inch throat on JBL Model 2350, 2355, or 2397 horns. Length: 98 mm (3% in).

# 2329 Dual Entry Throat

Required to mount a pair of JBL drivers with 2-inch throats on JBL Model 2350, 2355, 2356, or 2397 horns. Length: 183 mm (7½ in).