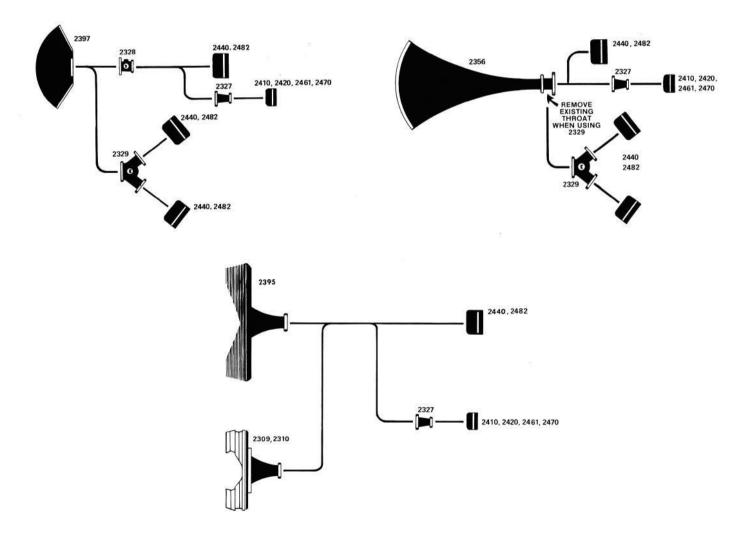

# 2327 Adaptor

The 2327 is tapered to attach a horn with a 2-inch entry diameter to a driver with a 1-inch throat. The adaptor may be used in reverse with some loss above 8 kHz. Length: 105 mm (4½ in).

### 2328 Horn Throat

Required to mount a JBL driver with a 2-inch throat on JBL Model 2350, 2355, or 2397 horns. Length: 98 mm (3% in).

# 2329 Dual Entry Throat

Required to mount a pair of JBL drivers with 2-inch throats on JBL Model 2350, 2355, 2356, or 2397 horns. Length: 183 mm (7½ in).