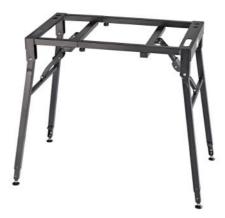

## 18950 Table-style keyboard stand

18950-017-55 - black

## Data

| Height             | from 23.622 to 39.37"                                                                                              |
|--------------------|--------------------------------------------------------------------------------------------------------------------|
| Instrument support | non-marring rubber                                                                                                 |
| Material           | steel                                                                                                              |
| Max. load capacity | 176.211 lbs                                                                                                        |
| Product Category   | Topline                                                                                                            |
| Shape              | keyboard table                                                                                                     |
| Special features   | heavy-duty stand;<br>individual height-adjustment for each leg;<br>additional levelling screws for uneven surfaces |
| Support depth      | 15.551"                                                                                                            |
| Support width      | from 25.59 to 40.551"                                                                                              |
| Туре               | black                                                                                                              |
| Weight             | 21.322 lbs                                                                                                         |
|                    |                                                                                                                    |

The world-renowned table-style keyboard stand has been upgraded. With a height adjustment range from 23.622 - 39.37" the keyboard stand can now be used while standing or sitting. Adjusting the table does not require any tools. As before our keyboard stand impresses through its stability and flexibility. The stand is equipped with height adjustable legs with integrated levelling feet for uneven surfaces. The keyboard stand is collapsible for easy and compact transport. There is a wide range of expansion options, such as a stacker for a second keyboard, laptop or universal holder, which round off the complete package.