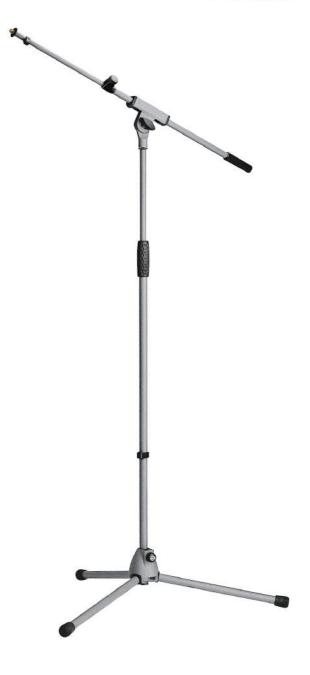

## Microphone stand »Soft-Touch«

## **Product variant**

21080-300-87 - gray

## **Data**

| Boom arm                   | 2-piece telescopic design                                           |
|----------------------------|---------------------------------------------------------------------|
| Boom arm clamping wing nut |                                                                     |
| Boom arm length            | from 425 to 725 mm                                                  |
| Height                     | from 925 to 1,630 mm                                                |
| Height adjustment          | clutch                                                              |
| Leg construction           | socket with foldable legs                                           |
| Material                   | steel                                                               |
| Product Category           | Starline                                                            |
| Rod combination            | 2-piece folding design                                              |
| Special features           | zink die-cast base;<br>gray powder coating;<br>low light reflection |
| Threaded connector 3/8"    |                                                                     |
| Туре                       | gray                                                                |
| Weight                     | 3.02 kg                                                             |

Like model 21060, but with extendable boom arm.