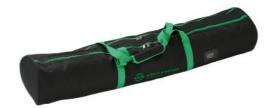

## **Product variant**

21311-000-00

| Dimensions         | 1,200 x 250 x 250 mm                                                           |
|--------------------|--------------------------------------------------------------------------------|
| Fastener           | zip fastener                                                                   |
| Handle or carrying | <b>tyþe</b> ndle                                                               |
| Material           | nylon                                                                          |
| Special features   | to store and transport two speaker/lighting stands;<br>two inside compartments |
| Weight             | 1 kg                                                                           |

Holds two K&M speaker/light stands 213, 214/6 etc. Made from black waterproof nylon with silk-screened K&M logo. Two inside compartments with zipper and sturdy handles.