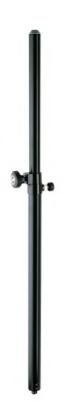

## **Distance rod**

## **Product variant**

21337-000-55 - black

## Data

| EAN                | 4016842202072                             |
|--------------------|-------------------------------------------|
| Height             | from 905 to 1,450 mm                      |
| Height adjustment  | spring-loaded bolt and locking screw      |
| Material           | steel                                     |
| Max. load capacity | 35 kg                                     |
| Rod combination    | 2-piece folding design                    |
| Special features   | for precise fit;<br>mounting aid included |
| Туре               | black                                     |
| Weight             | 2.54 kg                                   |
|                    |                                           |

Steel tube combination to connect satellite systems. With bottom M20 thread to attach connector plate 24116. Zero backlash and absolute vertical position. Height adjustment with spring-loaded locking screw and safety bolt.