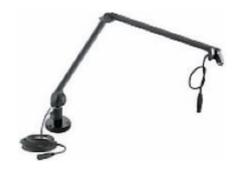

# Microphone desk arm

#### **Data**

| Clamping range     | up to 48 mm         |
|--------------------|---------------------|
| Connection         | 3-pin XLR-cable 6 m |
| Length             | from 460 to 960 mm  |
| Max. load capacity | 1.5 kg              |
| Threaded connector | 3/8" and 5/8"       |
| Туре               | black               |
| Weight             | 1.3 kg              |
|                    |                     |

This exclusive microphone arm with a 3/8" or 5/8" thread connector in a modern design with a new innovative table clamp for quick and easy positioning of a microphone in the studio or at a multimedia work station. The 6 m long internally guided microphone cable has a 3 pin XLR plug connector. Microphones to max. 1.5 kg are easily held in any position.