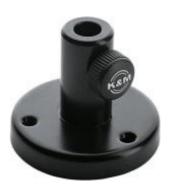

# **Table flange**

### **Data**

| Base diameter | 73 mm                 |
|---------------|-----------------------|
| Bore holes    | diameter 5.2 mm (3 x) |
| Function      | screw-on type         |
| Height        | 61 mm                 |
| Туре          | black                 |
| Weight        | 0.2 kg                |
|               |                       |

Suitable for microphone arm 23850 and 23860.