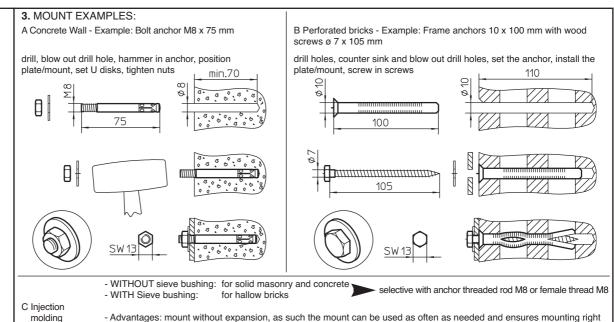

## **SAFETY NOTES**

- Check for damage prior to and after use. Damaged plates/brackets may not be used.
- do not exceed the max. central load of 50kg
- not suitable for outdoors or moist rooms.
- please refer to local mounting instructions (may possibly deviate from the examples provided in Section 3 A,B,C)
- use 4 screws for the wall mount
- only use trained technicians to assemble the system
- only mount on suitable walls with the corresponding assembly material (not included in the delivery)
- walls, that are too weak or have electrical or water conduits