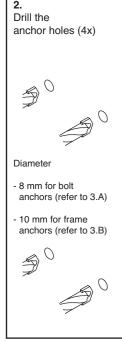

## **SAFETY NOTES**

- Check for damage prior to and after use. Damaged plates/brackets may not be used.
- do not exceed the max. central load of 50kg
- not suitable for outdoors or moist rooms.
- please refer to local mounting instructions (may possibly deviate from the examples provided in Section 3 A,B,C)
- use 4 screws for the wall mount
- only use trained technicians to assemble the system
- only mount on suitable walls with the corresponding assembly material (not included in the delivery)
- walls, that are too weak or have electrical or water conduits