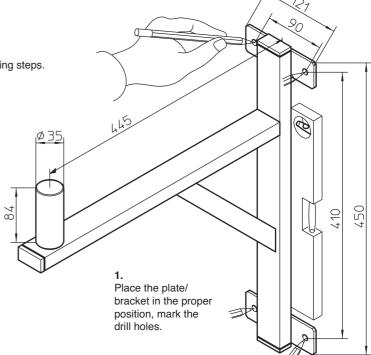

24100 Speaker wall mount

- for loudspeakers up to max. 50 kg

- also suited for home, object and public areas

- Mounting bolt: ø 35 mm x 84 mm

Thank you for choosing this product.

The instructions provide directions to all of the important set up and handling steps. We recommend you keep these instructions for future reference.

## **TECHNICAL DATA / SPECIFICATIONS**

| Material     | Tubes, straps, bolts - Steel, black powdered<br>Screws, nuts - Steel, galvanized<br>Covers - PA,PE |
|--------------|----------------------------------------------------------------------------------------------------|
| Bearing load | Loudspeaker max 50 kg, equiped with the suitable flange adapters                                   |
| Dimensions   | H x W x D: 460 x 121 x 480 mm, mounting bolt: ø 35 x 84 mm                                         |
| Box          | H x W x D: 460 x 120 x 480 mm                                                                      |
| Weight       | net 2.8 kg / gross 3.7 kg                                                                          |
| Accessories  | Adapter Sleeve 21326 for loudspeaker connectors with 38 mm internal diameter                       |