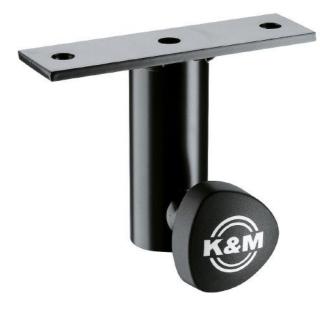

## **Product variant**

24281-000-55 - black

| Bore holes                      | diameter 11 mm (2 x )                                                                        |
|---------------------------------|----------------------------------------------------------------------------------------------|
| Dimensions                      | 146 x 40 x 105 mm                                                                            |
| Function                        | to screw on speakers, to slip on stand                                                       |
| Material                        | steel                                                                                        |
| Spacing of holes                | 115 mm                                                                                       |
| Special features                | secured by locking screw;<br>mounting bolts M10 x 40 mm, washers and nuts (2 deach) included |
| Suitable for tubing diameter of | 35 mm                                                                                        |
| Туре                            | black                                                                                        |
| Weight                          | 0.56 kg                                                                                      |
|                                 |                                                                                              |

Attachable to speakers. Slip-on adapter for speaker stands with tube-diameter 35 mm. With 2 drill holes diam. 11 mm at intervals of 115 mm and locking device. Mounting bolts M10 x 40 mm, washers and nuts (2 of each) included.