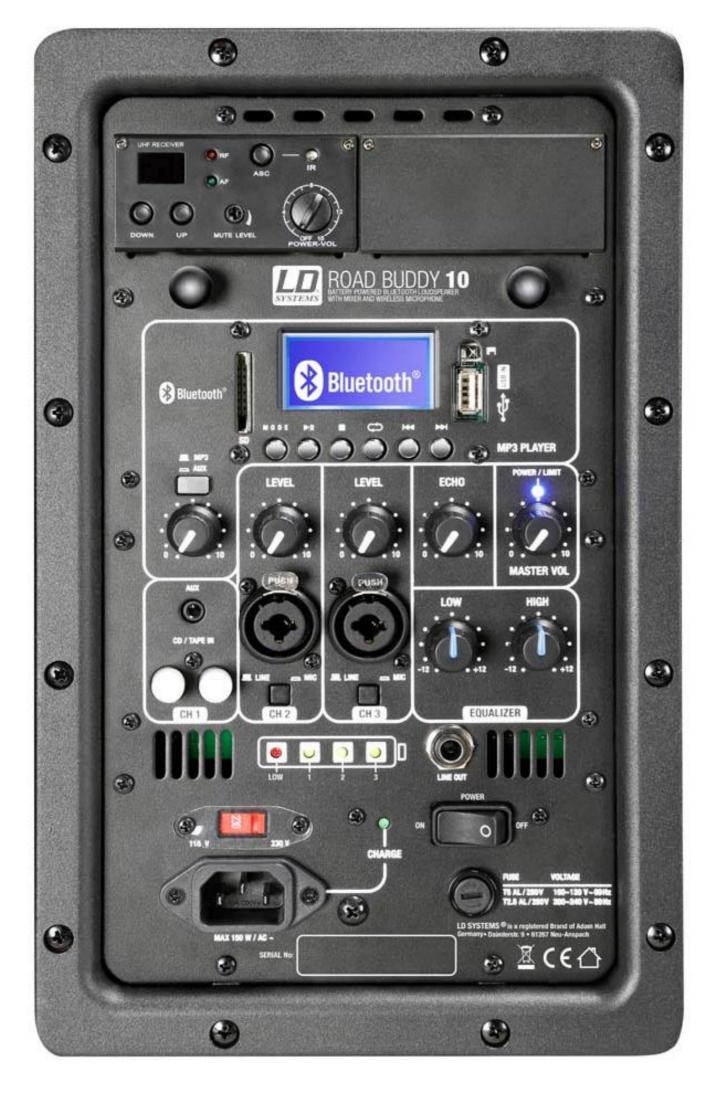

#### CONNECT ALMOST ANY AUDIO SOURCE

The integrated mixer sports three channels with individual volume controls, a 2-band EQ plus adjustable echo and master volume. It delivers up to a stunning 480 watts of class D peak power and comes in 6" and 10" woofer versions.

### VERSATILE MEDIA PLAYER

A major Road Buddy feature, the built-in Bluetooth<sup>®</sup> player also supports USB storage devices and SD cards and includes multiple genre specific presets for instant EQ adjustment.

# LESS WIRE. MORE FREEDOM.

The Road Buddy incorporates an UHF receiver available with three different frequency bands (863 - 865 Mhz // B5: 584 - 607 MHz // B6: 655 - 679 MHz) and features a slot for an additional unit available as accessory. It comes with a choice of handheld or headset wireless microphones.