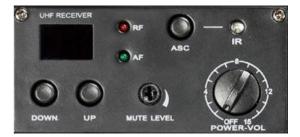

# LESS WIRE. MORE FREEDOM.

The Road Buddy incorporates an UHF receiver available with three different frequency bands (863 - 865 Mhz // B5: 584 - 607 MHz // B6: 655 - 679 MHz) and features a slot for an additional unit available as accessory. It comes with a choice of handheld or headset wireless microphones.