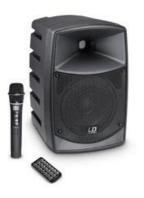

# **ROADBUDDY BATTERY POWERED BLUETOOTH® LOUDSPEAKER** WITH MIXER AND WIRELESS MICROPHONE

WIRELESS MICROPHONE AVAILABLE WITH THREE FREQUENCY RANGES: Standard: 863 - 865 MHz B5: 584 - 607 MHz B6: 655 - 679 MHz

# LESS WIRE. MORE FREEDOM.

The Road Buddy incorporates an UHF receiver available with three different frequency bands (863 - 865 Mhz // B5: 584 - 607 MHz // B6: 655 - 679 MHz) and features a slot for an additional unit available as accessory. It comes with a choice of handheld or headset wireless microphones.