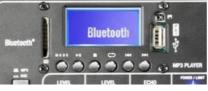

### VERSATILE MEDIA PLAYER

A major Road Buddy feature, the built-in Bluetooth<sup>®</sup> player also supports USB storage devices and SD cards and includes multiple genre specific presets for instant EQ adjustment.