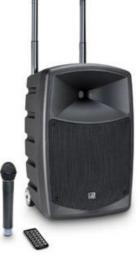

# **READY** FOR TAKE OFF

A rechargeable battery pack provides up to 8 hours of continuous operation. With built-in wheels and extension handles for carting convenience the Road Buddy active 2-way systems take your sound everywhere.

ALSO AVAILABLE KICK WITH HEADSET MICROPHONE.

| Model Number:                                                    | LDRBUD10                                                                                                                    | LDRBUD10HS                                                                                                                                              |
|------------------------------------------------------------------|-----------------------------------------------------------------------------------------------------------------------------|---------------------------------------------------------------------------------------------------------------------------------------------------------|
| Product type:                                                    | Portable PA Speaker incl. wireless microphone                                                                               | Portable PA Speaker incl. belt pack + headset                                                                                                           |
| Туре:                                                            | active                                                                                                                      | active                                                                                                                                                  |
| Low/mid driver dimensions:                                       | 10"                                                                                                                         | 10"                                                                                                                                                     |
| Low/mid driver dimensions (mm):                                  | 254mm                                                                                                                       | 254mm                                                                                                                                                   |
| Woofer magnet:                                                   | Ferrite                                                                                                                     | Ferrite                                                                                                                                                 |
| Woofer brand:                                                    | Custom-made                                                                                                                 | Custom-made                                                                                                                                             |
| HF driver:                                                       | 1 "Horn-Loaded compression driver                                                                                           | 1" Horn-Loaded compression driver                                                                                                                       |
| HF driver dimensions (mm):                                       | 25.4mm                                                                                                                      | 25.4mm                                                                                                                                                  |
| HF driver magnet:                                                | Ferrite                                                                                                                     | Ferrite                                                                                                                                                 |
| HF driver brand:                                                 | Custom-made                                                                                                                 | Custom-made                                                                                                                                             |
| Amplifier:                                                       | Class D                                                                                                                     | Class D                                                                                                                                                 |
| Power RMS:                                                       | 120W                                                                                                                        | 120W                                                                                                                                                    |
| Peak power:                                                      | 480W                                                                                                                        | 480W                                                                                                                                                    |
| Frequency response:                                              | 55 - 18000Hz                                                                                                                | 55 - 18000Hz                                                                                                                                            |
| THD:                                                             | 0,002%                                                                                                                      | 0,002%                                                                                                                                                  |
| SPL (1W/1m):                                                     | 96dB                                                                                                                        | 96dB                                                                                                                                                    |
| Max. SPL:                                                        | 115dB                                                                                                                       | 115dB                                                                                                                                                   |
| Protection circuits:                                             | overload protection, over-current, short circuit                                                                            | overload protection, over-current, short circuit                                                                                                        |
| Controls:                                                        | Master Volume, Iow, high, AUX / MP3 switch, Echo, Channel 1 Level, Channel 2 Level, Channel 3 Level, 2 x MIC / LINE switch  | Master Volume, Iow, high, AUX / MP3 switch, Echo, Channel 1 Level, Channel 2 Level, Channel 3 Level, 2 x MIC / LINE switch                              |
| Display/LED's:                                                   | Charge/battery status, Power                                                                                                | Charge/battery status, Power                                                                                                                            |
| Line inputs:                                                     | 1                                                                                                                           | 1                                                                                                                                                       |
| Line input connectors:                                           | 2 x RCA, 3.5 mm jack, 2 x XLR/ 6,3 mm jack                                                                                  | 2 x RCA, 3.5 mm jack, 2 x XLR/ 6,3 mm jack                                                                                                              |
| Mic inputs:                                                      | 2 x XLR/ 6,3 mm jack                                                                                                        | 2 x XLR/ 6,3 mm jack                                                                                                                                    |
| Media player:                                                    |                                                                                                                             |                                                                                                                                                         |
| Supported media:                                                 | Bluetooth, USB stick, SD Card                                                                                               | Bluetooth, USB stick, SD Card                                                                                                                           |
| Supported formats:                                               | WMA file, MP3 file, WAV file                                                                                                | WMA file, MP3 file, WAV file                                                                                                                            |
| Media player controls:                                           | Mode (Menu / Bluetooth /SD / USB), Play / Pause, Stop, Repeat, Previous Track, Next Track, Volume                           | Mode (Menu / Bluetooth /SD / USB), Play / Pause, Stop, Repeat, Previous Track, Next Track, Volume                                                       |
| Media player display<br>elements:                                | Lighted multifunctional LC display                                                                                          | Lighted multifunctional LC display                                                                                                                      |
| Wireless Unit:                                                   |                                                                                                                             |                                                                                                                                                         |
| RF Frequency:                                                    | 863 - 865MHz (LDRBUD10), 584 - 607MHz (LDRBUD10B5),<br>655 - 679MHz (LDRBUD10B6                                             | 863 - 865MHz (LDRBUD10HS), 584 - 607MHz (LDRBUD10HSB5),<br>655 - 679MHz (LDRBUD10HSB6)                                                                  |
| Modulation type:                                                 | Analog FM                                                                                                                   | Analog FM                                                                                                                                               |
| Channels:<br>Audio Bandwidth:                                    | 16<br>50 - 17000Hz                                                                                                          | 16<br>50 - 17000Hz                                                                                                                                      |
| Controls:                                                        | Power/Volume -potentiometer, Down/Up -buttons for 16 channels set, ASC (IR-<br>sync), MUTE LEVEL (squelch), Microphone Gain | Power/Volume -potentiometer, Down/Up -buttons for 16 channels set, ASC (IR-<br>sync), MUTE LEVEL (squelch), 3 steps input sensitivity (Mic, 0dB, -10dB) |
| Display:                                                         | 2 digit red LED display for RF-Channel, RF-LED (red), AF -LED (green)                                                       | 2 digit red LED display for RF-Channel, RF-LED (red), AF -LED (green)                                                                                   |
| Connectors:<br>RF output power                                   | TNC for Receiver antenna<br>max. 10mW (High / Low)                                                                          | TNC for Receiver antenna<br>10mW                                                                                                                        |
| Handheld Microphone weight:                                      | 285g                                                                                                                        | ·····                                                                                                                                                   |
| Handheld Microphone                                              | Aluminum, Black                                                                                                             |                                                                                                                                                         |
| material:                                                        |                                                                                                                             | 80g (without batteries)                                                                                                                                 |
| Belt Pack transmitter weight:<br>Belt Pack transmitter material: |                                                                                                                             | 80g (without batteries)<br>ABS                                                                                                                          |
| Conoral appointions                                              |                                                                                                                             |                                                                                                                                                         |
| General specifications:<br>Operating voltage:                    | Switching Power Supply, 100 V - 120 V / 60 Hz, 220 V - 240 V AC / 50 Hz via IEC-Connector                                   | Switching Power Supply, 100 V - 120 V / 60 Hz, 220 V - 240 V AC / 50 Hz via IEC-Connector                                                               |
| Rechargeable batteries:                                          | 2 x 12 V / 5 Ah Lead-Acid                                                                                                   | 2 x 12 V / 5 Ah Lead-Acid                                                                                                                               |
| Battery Charging time:                                           | 10hrs                                                                                                                       | 10hrs                                                                                                                                                   |
| Battery Operation time:                                          | Up to 8hrs                                                                                                                  | Up to 8hrs                                                                                                                                              |
| Cabinet material:<br>Cabinet construction:                       | PP, Black<br>vented                                                                                                         | PP, Black<br>vented                                                                                                                                     |
| Width:                                                           | 360mm                                                                                                                       | 360mm                                                                                                                                                   |
| Height:                                                          | 560mm                                                                                                                       | 560mm                                                                                                                                                   |
| Depth:                                                           | 310mm                                                                                                                       | 310mm                                                                                                                                                   |
| Weight:                                                          | 16,5kg                                                                                                                      | 16,5kg                                                                                                                                                  |
| Temperature range:<br>Humidity range:                            | 0°C - 50°C<br>10% - 70% rel.                                                                                                | 0°C - 50°C<br>10% - 70% rel.                                                                                                                            |
| Other features:                                                  | Stand mount 36 mm, transport handle, extendable handle, IR Remote for Media                                                 | Stand mount 36 mm, transport handle, extendable handle, IR Remote for Media                                                                             |
|                                                                  | Player (Back + Front), Transport casters                                                                                    | Player (Back + Front), Transport casters                                                                                                                |