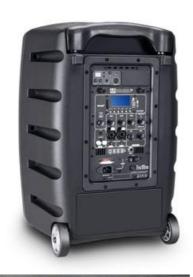

#### CONNECT ALMOST ANY AUDIO SOURCE

The integrated mixer sports three channels with individual volume controls, a 2-band EQ plus adjustable echo and master volume. It delivers up to a stunning 480 watts of class D peak power and comes in 6" and 10" woofer versions.

# **READY** FOR TAKE OFF

A rechargeable battery pack provides up to 8 hours of continuous operation. With built-in wheels and extension handles for carting convenience the Road Buddy active 2-way systems take your sound everywhere.