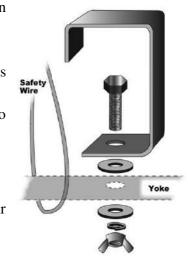

## **INSTALLATION:**

**CAUTION**: For safe mounting, read the following instructions carefully:

- Use suitable hook clamps for hanging the lighting effect.
- Use a safety wire with a breaking strain of more than double the lighting effect.
- Do not look directly into the light source.
- Make sure the lighting effect has suitable ventilation as per the instructions below.
- This lighting effect is intended for indoor use only. To avoid electrical shock keep away from rain and moisture.
- Keep unit out of reach from children.

**NOTE**: Use washers and spring washers when attaching your hook clamp to the yoke.

- 1. For installation of the hook clamps and safety wire.
- 2. This lighting effect must be 0.5m away from any flammable materials or any walls or ceilings.
- 3. Do not block or inhibit the air flow from the ventilation vents.

Light Emotion has various hook clamps and safety wires suitable for your Ledpinspot1x3MK2. Please contact your local dealer for more information.