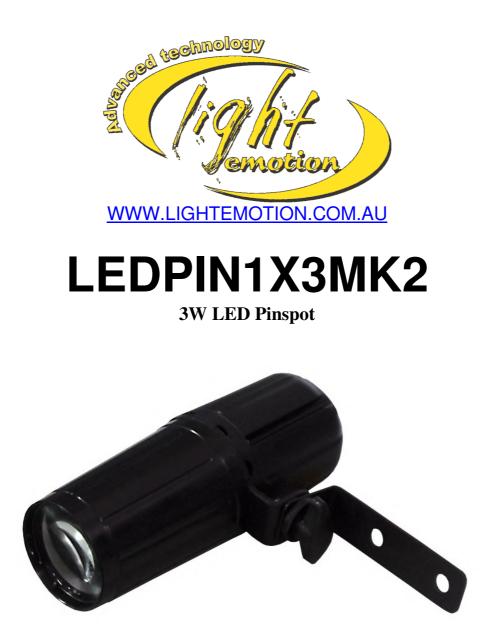

www.lightemotion.com.au

Congratulations on the purchase of your LEDPIN1x3MK2 by Light Emotion. The LEDPIN1x3MK2 is a simple, small and lightweight fixture. It is the best choice when used with a mirror ball to create the classic beam effect; it is good for mobile DJ's, clubs, bars and for architectural lighting. We are confident that you will be satisfied with your purchase. We have prepared this manual to assist you with the care and operation of this item.

## WHAT IS INCLUDED:

CAUTION: Do not use sharp objects whilst unpacking this product

- 1 x LEDPIN1x3MK2 Pinspot
- 1 x Hanging bracket
- 2 x Thumbwheels
- 1 x Warranty card
- 1 x User manual

Please note: Some of the items above may be fitted to the product by the manufacturer.

#### **FEATURES**

3W LED Changeable lens to change beam angles.

The Ledpinspot1x3MK2 comes with a standard 12 degree lens already attached. Included in the box is an optional 6 degree lens. To switch lens first turn off unit and unplug from power source. Then remove the retainer ring in front of the current lens, carefully remove the lens and attach the 6 degree lens. Replace the retainer ring and the switch is complete.