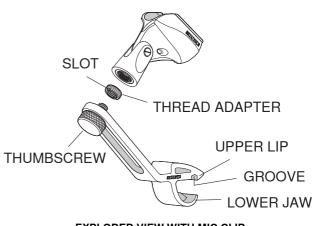

## **General Description**

Use the Shure A50D to mount a microphone onto a drum. The flexible, yet sturdy, rubber construction provides stability and ease of installation. Any standard microphone clip fits on the mount with the included 5/8 – inch to 3/8 – inch thread adapter.

EXPLODED VIEW WITH MIC CLIP