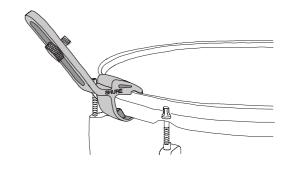

# STEP TWO: ATTACH A MICROPHONE TO THE MOUNT

After installing the mount onto the drum rim, follow these instructions to attach a microphone:

- Insert the thread adapter, slot side out, into the bottom of the mic clip. NOTE: The adapter also works with microphones that have an integrated mic clip, such as the PG56 (pictured below).
- 2. Screw the adapter clockwise until it is flush with the bottom of the mic clip.
- 3. Position the mic clip over the mount's thumbscrew. Turn the thumbscrew clockwise until the mic clip is firmly attached to the mount.

NOTE: Do not over tighten.

- 4. Place a microphone in the clip.
- 5. To adjust the distance between the microphone and the drum head, loosen the thumbscrew slightly and slide the microphone up or down along the mount.