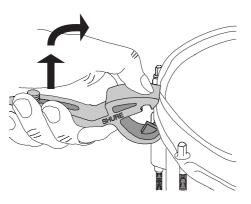

## STEP ONE: INSTALL THE MOUNT ON A DRUM

1. Place the lower jaw of the mount under the drum rim as shown in the following diagram.

**INSTALLING THE MOUNT** 

 After securing the mount's lower jaw, lift the mount up until the groove in its upper lip clicks into place over the top of the drum rim. Make sure the mount is clamped securely over the top edge of the drum and under the bottom flange of the drum rim.

PROPERLY INSTALLED MOUNT