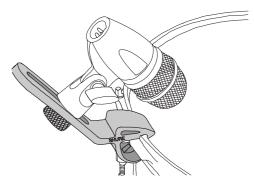

#### MICROPHONE ATTACHED TO MOUNT

**NOTE:** To minimize potential noise or damage from drum sticks, position the microphone outside the drummer's range of stick movement.

DIMENSIONS