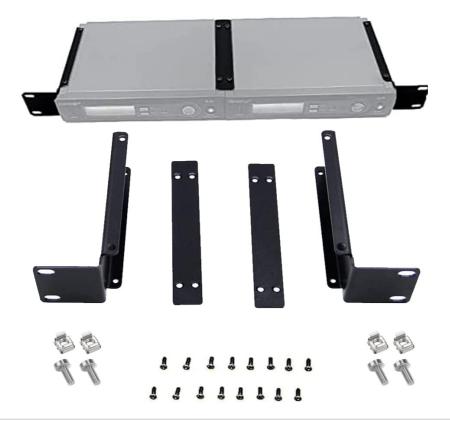

## SLX RECEIVER RACK HARDWARE

## Mount Bracket Case for 2 mic receivers Combination >>

- 1. The 1U Rack Mount adapter kit fits all Standard 19" Racks and Cabinets;
- 2. Thickness of 2 MM cold rolled steel material to stand your kits safely and strongly, electro-static powder coated finish
  3. Available in a variety of audio system equipping with SLXs ( SLX2, SLX4, SLX14, SLX24 which were named differently on working with different coupling set likes of handheld SM58, BETA58, BETA58, BETA57A, lavalier, headset, headphone, collar clip, backpack set);

But please note if using on another brand/model receiver( not that SLXs), please measure your receiver to make sure it fits our bracket size on the photos. If the size fit, the rack mount hardware kit would work.

- COMPATIBILITY: The bracket designed to perfectly mount the Shure wireless transmitter system SLX4 (SLX12, SLX24) dual (2) receivers combining on fly case or any 19 inch standard rack distributor conbinet...
- PERFORMANCE SCENARIO:For scenario on stage performance, concert, music event, home karaoke,birthday party,guitar solo,church,studio recording, speech, teaching, training, meeting, conference, live broadcast...