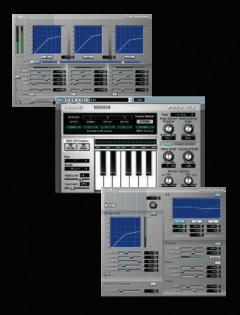

Bundled with the 01X is a professional suite of user interface control software and commercially available VST effects plug-ins to enhance even further your experience of working with the most powerful computer audio product ever conceived. Whilst 01X itself has one of the most intuitive user interfaces yet designed, using 01X in conjunction with Yamaha's acclaimed Studio Manager, you can also instantly see and control every parameter directly from a computer screen. On top of this 01X comes with a VST compatible 01X channel module which mimics the hardware DSP and functions of the console, and lets you copy parameters from Studio Manager directly into your VST hosting application, offering a level of integration never before thought possible.

Also with 01X are three world-class VST plug-ins offering enhanced vocal processing, final mastering and studio quality, formant-accurate pitch correction.

Yamaha's 01X... The "Total Integration" between software and hardware you have always wanted.