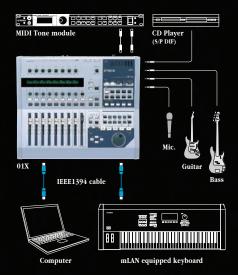

## Total Network man

Yamaha's 01X is the first product to feature Yamaha's next generation mLAN technology. Offering high speed audio and MIDI networking between computers, synthesizers and other mLAN compatible products, the 01X offers more than any previous computer music product has ever delivered.

As Yamaha's mLAN technology is based on the industry standard IEEE1394 (FireWire) buss, connecting up your 01X is as simple as plugging in a single cable. Perfect for any environment, the 01X is as happy connected to a laptop as to a desktop computer.

mLAN being a true network, and not just a point to point connection system, allows for up to 63 mLAN compatible devices to be linked together.

And with mLAN using a single cable to send multichannel audio and MIDI, you need never have to worry about opening up your computer, fiddling with messy IRQ's or wrestling with awkward set-up configurations. 01X means you just literally plug in and play.

## **Total Expansion**

Being based on mLAN, Yamaha's 01X can be expanded to add more channels with optional mLAN channel expansion units, meaning that the system can grow with your needs. Up to 16 extra analogue inputs can be added to 01X over mLAN with the 01X internal digital processors and mixing channels handling the routing/effects/EQ and dynamics. Future proofing has never been this easy.