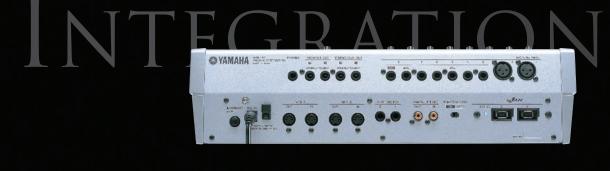

With Yamaha's new high quality microphone pre-amps, 48V phantom power on balanced XLR and TRS, line inputs you can plug in guitars, microphones or indeed any musical instrument and know that the quality of your signal is maintained throughout.

## **Total Expansion**

Being based on mLAN, Yamaha's 01X can be expanded to add more channels with optional mLAN channel expansion units, meaning that the system can grow with your needs. Up to 16 extra analogue inputs can be added to 01X over mLAN with the 01X internal digital processors and mixing channels handling the routing/effects/EQ and dynamics. Future proofing has never been this easy.

As Yamaha's mLAN technology is based on the industry standard IEEE1394 (FireWire) buss, connecting up your 01X is as simple as plugging in a single cable. Perfect for any environment, the 01X is as happy connected to a laptop as to a desktop computer.