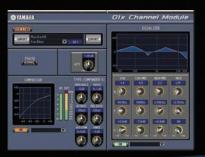

Bundled with the 01X is a professional suite of user interface control software and commercially available VST effects plug-ins to enhance even further your experience of working with the most powerful computer audio product ever conceived. Whilst 01X itself has one of the most intuitive user interfaces yet designed, using 01X in conjunction with Yamaha's acclaimed Studio Manager, you can also instantly see and control every parameter directly from a computer screen. On top of this 01X comes with a VST compatible 01X channel module which mimics the hardware DSP and functions of the console, and lets you copy parameters from Studio Manager directly into your VST hosting application, offering a level of integration never before thought possible.