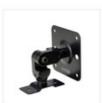

## **BWS20 Wall Brackets**

Model: BWS20-120

Net weight: 0.6kg; 1.3lbs / Load capability: 7kg; 15.4lbs Applicable for: S55, S15, S15W, HS5I, MS101III

Model: BWS20-190

Net weight: 0.85kg; 1.9lbs / Load capability: 7kg; 15.4lbs Applicable for: S55, S15, S15W, HS5I, MS101III