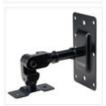

## **BCS20 Ceiling Brackets**

Model: BCS20-150

Net weight: 0.9kg; 2lbs / Load capability: 10kg; 22.1lbs

Applicable for: S55, S15, S15W, MSP5 STUDIO, HS5I, MS101III

Model: BCS20-210

Net weight: 1.0kg; 2.2lbs / Load capability: 10kg; 22.1lbs

Applicable for: S55, S15, S15W, MSP5 STUDIO, HS5I, MS101III