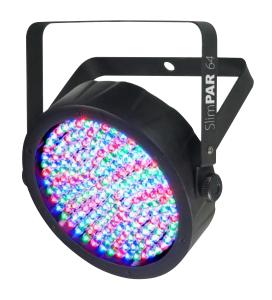

## SlimPAR™ 64

## **FEATURES**

- LED Par designed for any application in need of a compact wash light
- Low-profile fixture fits most places other lights cannot
- Compatible with the Satellite<sup>™</sup> battery-operated system
- Ideal for quiet installations due to silent operation and no moving parts
- Convenient access to RGB color mixing and static colors without DMX
- Trigger eye-catching effects with built-in, automated programs via Master/Slave or DMX mode
- Increase standalone versatility with multiple userconfigurable settings
- Achieve flicker-free video operation with highfrequency LED dimming
- Save time running cables and extension cords by power linking multiple units
- Fits best in the CHS-25 VIP Gear Bag
- Compact design easily fits inside sticks of TRUSST®