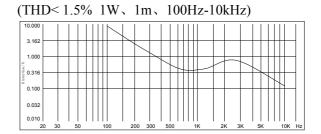

# **OWNER'S MANUAL**

Thanks for purchasing PA speaker system of **DSPPA** series. All of **DSPPA** series products have been tested strictly before shipping. **DSPPA** series PA speaker system is widely used in hotel, trade building, supermarket, school, entertainment, etc. It's the most ideal choice of you! In order to facilitate installing, modulating and running please read this manual carefully before setup.

#### **FEATURES:**

- Made of high beaverboard, hard to vibrate, sounds clear and sonorousness;
- Weight 2 kg, equipped with hanging holes for mounting convenient;
- 70/100V, 5-10W, suited for different field;
- Effective Freq. Range 80Hz-18kHz, high sensitivity (91±2dB), Max. Sound Pressure Level 101±2dB.

## FREQ. RESPONSE

## **DISTORTION**





#### HANGING HOLE

## **NAIL FOR MOUNTING**





#### **INSTALLATION**

- 1. Fit two Ø4mm nail on wall where it is needed to install a speaker system as shown above.
- 2. Connect audio broadcasting wire to the terminals according to the table below.

| Power Line Voltage Terminals | 70V | 100V |
|------------------------------|-----|------|
| Red-Black                    | 5W  | 10W  |

3. Position the speaker, then adjust the direction of it and examine whether it is steady.