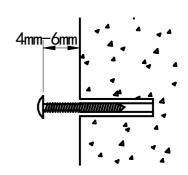

## **NAIL FOR MOUNTING**

#### **INSTALLATION**

- 1. Fit two Ø4mm nail on wall where it is needed to install a speaker system as shown above.
- 2. Connect audio broadcasting wire to the terminals according to the table below.

| Power Line Voltage Terminals | 70V | 100V |
|------------------------------|-----|------|
| Red-Black                    | 5W  | 10W  |