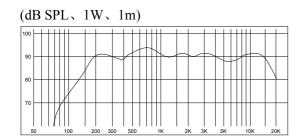

## FREQ. RESPONSE

#### **FEATURES:**

- Made of high beaverboard, hard to vibrate, sounds clear and sonorousness;
- Weight 2 kg, equipped with hanging holes for mounting convenient;
- 70/100V, 5-10W, suited for different field;
- Effective Freq. Range 80Hz-18kHz, high sensitivity (91±2dB), Max. Sound Pressure Level 101±2dB.