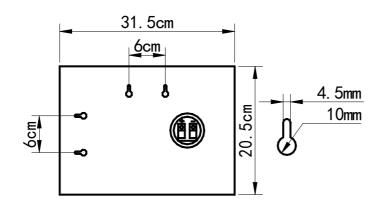

#### HANGING HOLE

## **NAIL FOR MOUNTING**

#### **INSTALLATION**

- 1. Fit two Ø4mm nail on wall where it is needed to install a speaker system as shown above.
- 2. Connect audio broadcasting wire to the terminals according to the table below.

| Power Line Voltage Terminals | 70V | 100V |
|------------------------------|-----|------|
| Red-Black                    | 5W  | 10W  |

3. Position the speaker, then adjust the direction of it and examine whether it is steady.