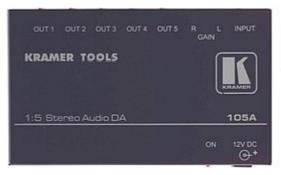

## 105A

## 1:5 Stereo Audio Distribution Amplifier

L & R Level Controls S/N Ratio — 80dB

## **SPECIFICATIONS**

| INPUT                     | 1 unbalanced stereo/balanced mono, 1Vpp/33k $\Omega$ on a 3.5mm mini jack |
|---------------------------|---------------------------------------------------------------------------|
| OUTPUTS                   | 5 unbalanced stereo/balanced mono, $1Vpp/50\Omega$ on 3.5mm mini jacks    |
| MAX. OUTPUT               | 5Vpp                                                                      |
| AUDIO BANDWIDTH<br>(-3DB) | 20kHz                                                                     |
| S/N RATIO                 | 80dB unweighted                                                           |
| CONTROL                   | Left and right gain rear trimmers (0 to +3.5dB)                           |
| COUPLING                  | AC                                                                        |
| AUDIO THD + NOISE         | 0.03% (2nd harmonic)                                                      |
| POWER CONSUMPTION         | 12V DC, 100mA                                                             |
| INCLUDED ACCESSORIES      | Power supply, mounting bracket                                            |
| PRODUCT DIMENSIONS        | 12.00cm x 7.15cm x 2.44cm (4.72" x 2.81" x 0.96" ) W, D, H                |
| PRODUCT WEIGHT            | 0.1kg (0.3lbs) approx.                                                    |
| SHIPPING DIMENSIONS       | 15.70cm x 12.00cm x 8.70cm (6.18" x 4.72" x 3.43" ) W, D, H               |
| SHIPPING WEIGHT           | 0.5kg (1.1lbs) approx.                                                    |
|                           |                                                                           |