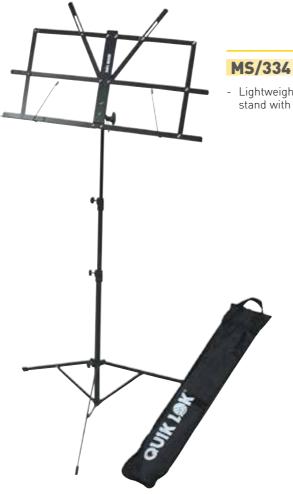

Lightweight portable sheet music stand with nylon carrying bag

Sheet music holder dimensions:

Width: 20" - 51 cm Height: 11.77" - 30 cm 2.3" - 2 cm Bottom Lip depth: 20.41" to 51.41" Height adjustment range: 52 cm to 131 cm Folded Height: 23.15" - 59 cm 22.37" - 57 cm Diameter of leg spread:

Weight: 2.2 lb - 1 Kg Color: Black