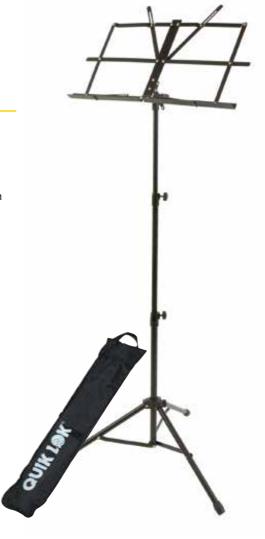

## MS/335

Medium-weight, portable sheet music stand with nylon carrying bag (heavier version of the MS/334 sheet music stand)

Sheet music holder dimensions:

20" - 51 cm Width: Height: 11.77" - 30 cm Bottom Lip depth: 2.3" - 2 cm Height adjustment range: 20.41" to 51.41" 52 cm to 131 cm 23.15" - 59 cm Folded Height:

22.37" - 57 cm Diameter of leg spread: Weight: 3.3 lb - 1.5 Kg Color: Black